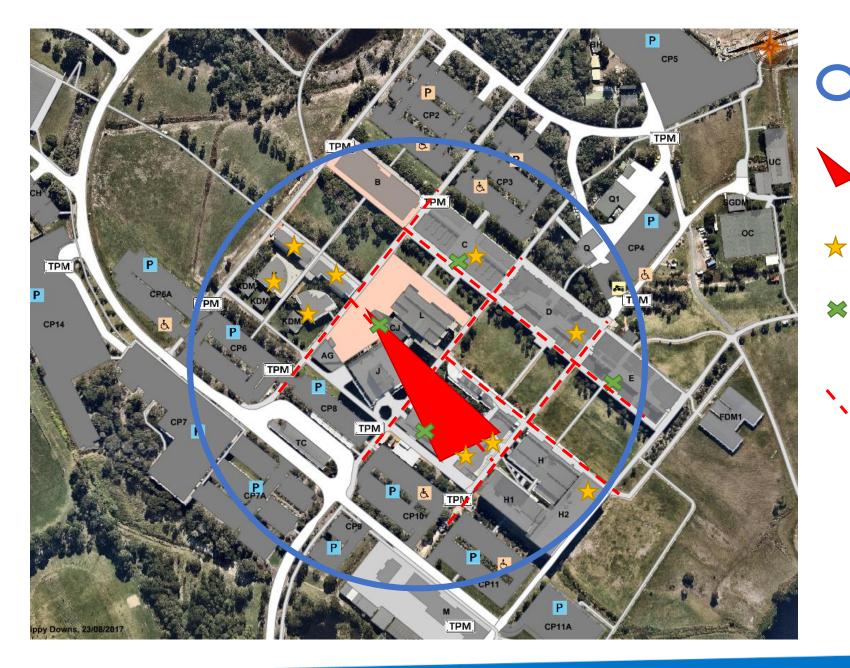

### Recommendations

- Creation of a 'hub'
- 3 minute radius
- Increase number and variety
- Diversify
- Local and branded operators
- 'Sticky campus' retail opportunities

Campus Hub creation

Limit of 3 minute walk

Busiest section of campus

Lecture Theatres Original food

outlets Main pedestrian

thoroughfares

#### "The Wedge" Precinct