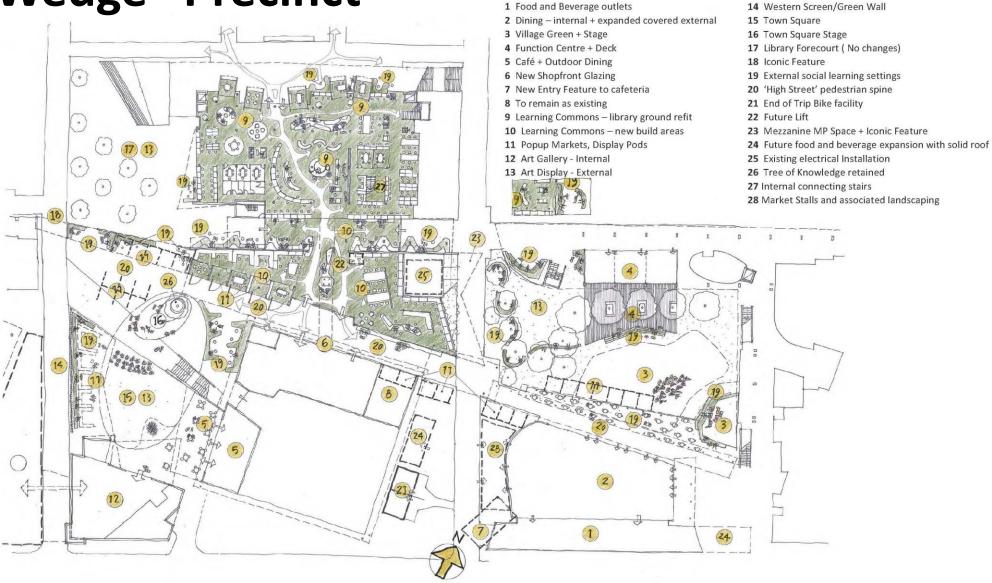

ausage rolls are like rats' coffins"

"The coffee is terrible"

"The queues are too long"

"What university doesn't have a bar?!"

"Bring in Subway!"

"Food is too expensive. I'm a poor student"

"There needs to be more choice"



# **USC Retail Strategy**

- Brain & Poulter
- Assess 'stickiness'
- Review offerings
- Model for growth
- Further analysis
- Campus demographics
- Economic viability
- Make recommendations to improve 'stickiness'





### Recommendations

- Creation of a 'hub'
- 3 minute radius
- Increase number and variety
- Diversify
- Local and branded operators
- 'Sticky campus' retail opportunities





Campus Hub creation



Limit of 3 minute walk

Busiest section of campus

Lecture Theatres Original food

outlets Main pedestrian

thoroughfares

#### "The Wedge" Precinct





#### **Capital Works**

- 7-Stage approach
- Estimated at \$24 million
- Budget \$3 million



**Construction Package 1** 



**Construction Package 2** 



#### Delivery



Managers' Offices



Printery

Cleaners

Store







Oniversity of the Sunshine Coast

#### **Retailer selection process**

- Independent retail broker
- Local businesses
- Student employment
- Variety
- Healthy options





Cherry Blossom Tree JAPANESE RESTAURANT & SUSHI TRAIN

good bean



#### **Campus Growth**





#### Market share





#### **Other retail**

- Monthly Market Days
- Convenience Store/Bookshop
- Travel Agent
- Microbrewery?
- Town Centre Development







#### **The Result**

# A 'tacky' campus



# **Questions?**



© University of the Sunshine Coast