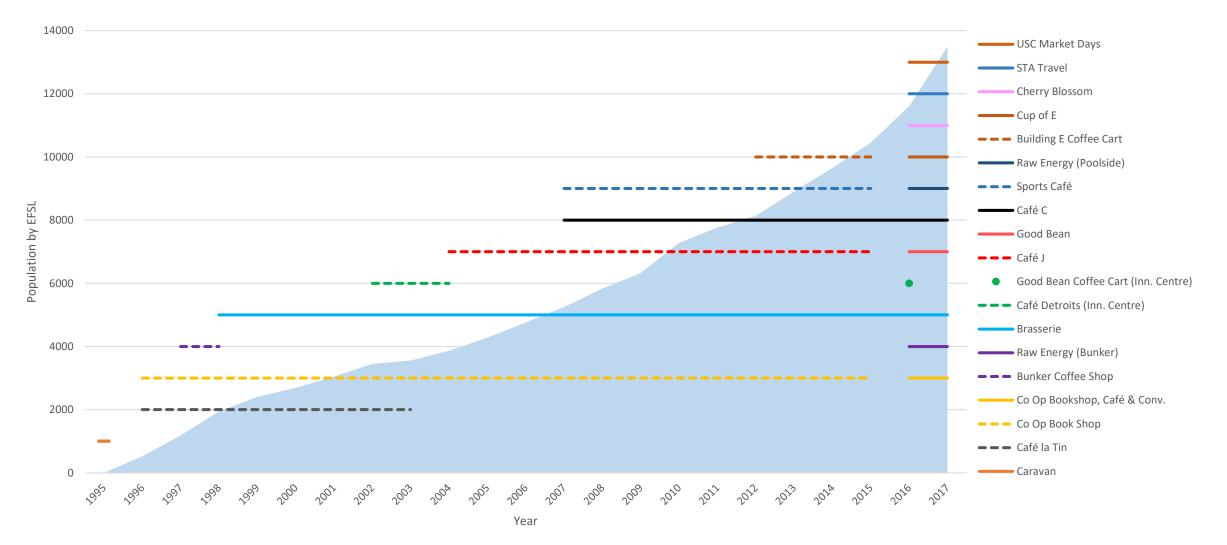

minute radius
- Increase number and variety
- Diversify
- Local and branded operators
- 'Sticky campus' retail opportunities





Campus Hub creation



Limit of 3 minute walk

Busiest section of campus

Lecture Theatres Original food

outlets Main pedestrian

thoroughfares

#### "The Wedge" Precinct





#### **Capital Works**

- 7-Stage approach
- Estimated at \$24 million
- Budget \$3 million



**Construction Package 1** 



**Construction Package 2** 



#### Delivery



Managers' Offices



Printery

Cleaners

Store







Oniversity of the Sunshine Coast

#### **Retailer selection process**

- Independent retail broker
- Local businesses
- Student employment
- Variety
- Healthy options





Cherry Blossom Tree JAPANESE RESTAURANT & SUSHI TRAIN

good bean



#### **Campus Growth**





#### Market share





#### **Other retail**

- Monthly Market Days
- Convenience Store/Bookshop
- Travel Agent
- Microbrewery?
- Town Centre Development







#### **The Result**

# A 'tacky' campus



# **Questions?**



© University of the Sunshine Coast