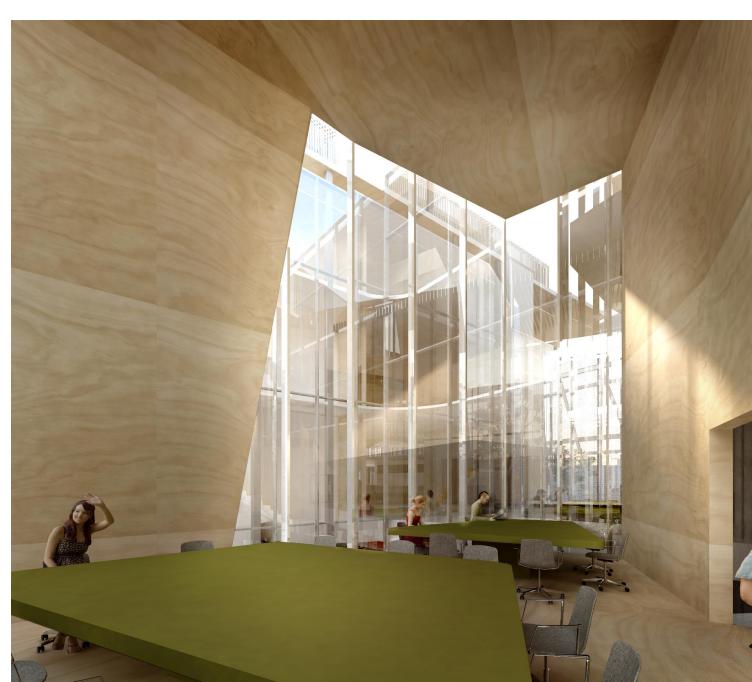

## A Mat Building

## A Learning Landscape

A building of vast scale – how to bring distinction to this while also retaining flexibility?

- > Ravine
- > Escarpment Stair
- > Treehouse
- > Lookout

Pre-class and post-class learning: the circulation spaces are distinctive and highly figured – the informal study seats are located here.