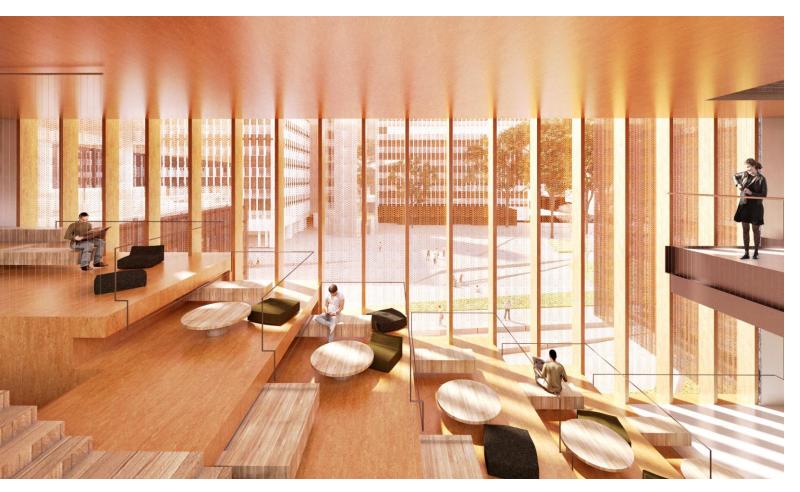

## A Learning Landscape

A building of vast scale – how to bring distinction to this while also retaining flexibility?

- > Ravine
- > Escarpment Stair
- > Treehouse
- > Lookout

Pre-class and post-class learning: the circulation spaces are distinctive and highly figured – the informal study seats are located here.

# **Escarpment Stair**

## **Tree House**