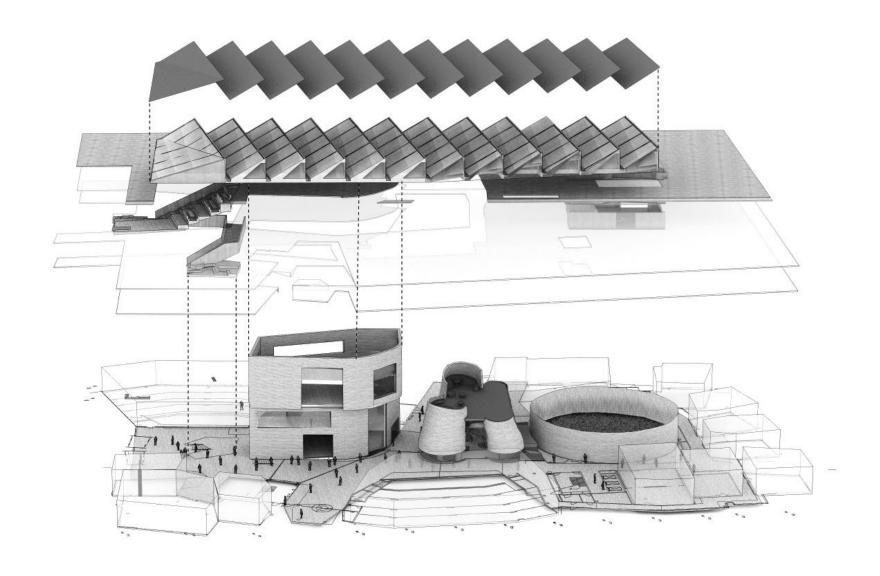

& writeable surface at front of room
- Camera capture to writeable surface
- Supplementary mobile display screens
- Maximise glazing for natural light & learning on display





#### **Interactive Tutorial**

- 30 Seats
- Main display screen & writeable surface at front of room
- Camera capture to writeable surface
- Mobile display screens distributed
- Varied furniture settings for formal & informal









## Lectorial

- 90 Seats
- Main display screen & writeable surface at front of room
- Camera capture to writeable surface
- Mobile display screens distributed





#### **An Inhabited Roof**



#### Level 3





## HDR Hub

- Faculty of Education
- Activity-based workspaces for 210







# Modular Construction & Prefabrication











**Roof Hoods** 



## **Roof Hoods**











2. 3.





























# Research Report