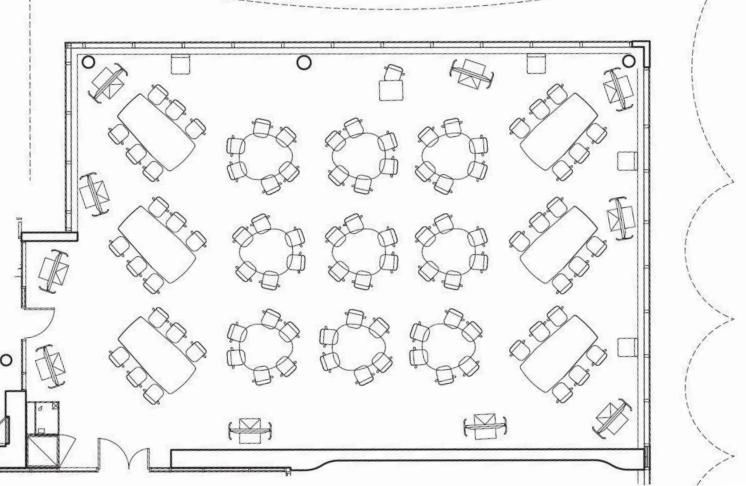

#### Interactive Theatre

- 240 Seats
- Glazing to front of theatre with drop-down display
- Map tables with camera capture of writeable surface

Theatre in the Round

- 150 Seats

- Continuous writeable surface to perimeter