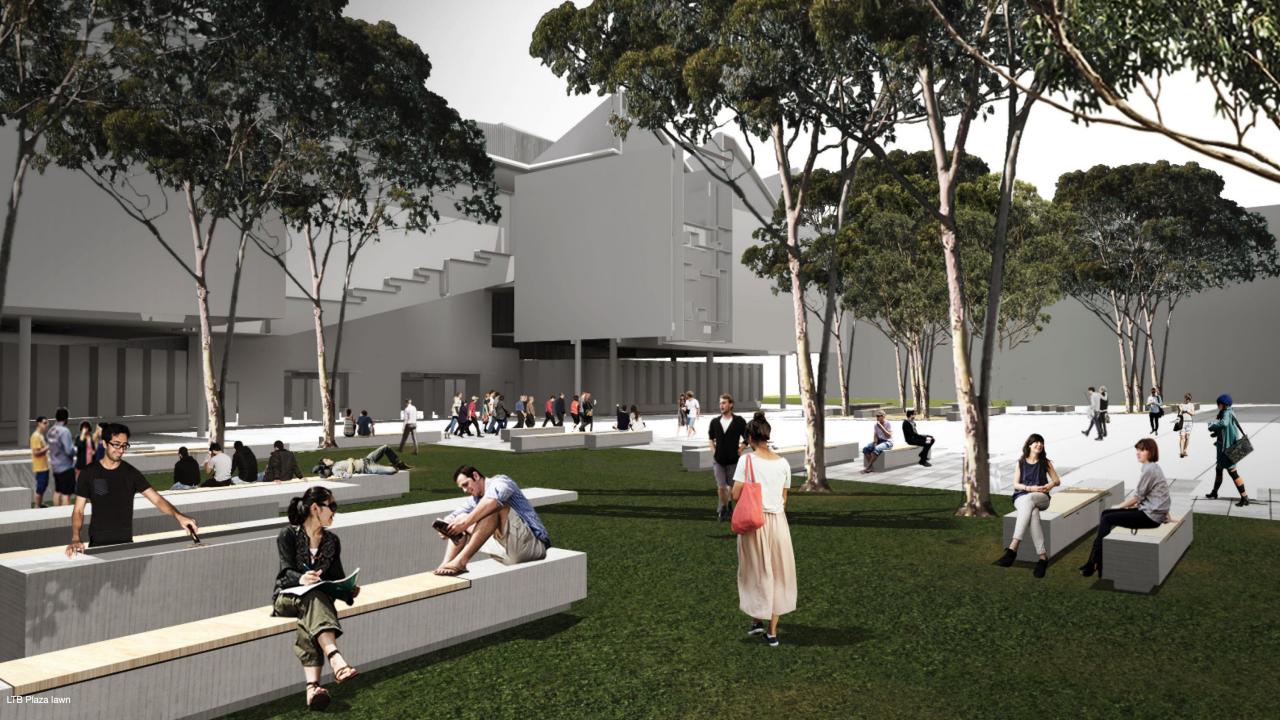

## A Learning Landscape

A building of vast scale – how to bring distinction to this while also retaining flexibility?

- > Ravine
- > Escarpment Stair
- > Treehouse
- > Lookout

Pre-class and post-class learning: the circulation spaces are distinctive and highly figured – the informal study seats are located here.

# Pre-Class & Post-Class Learning (Informal)