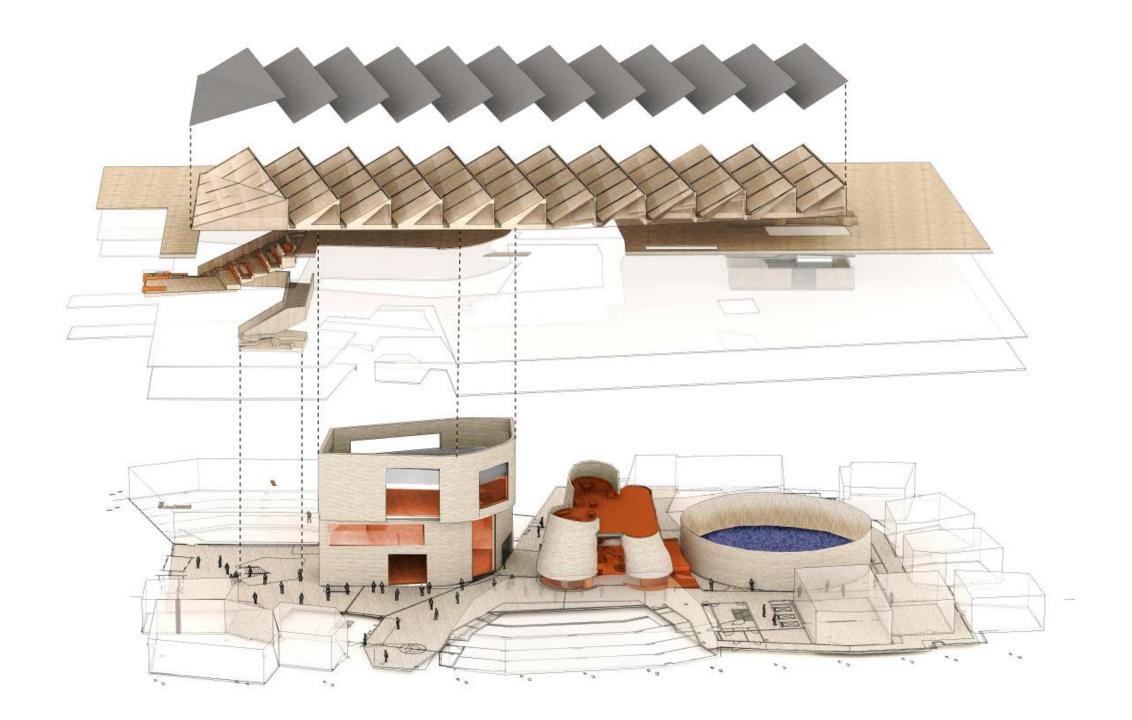

## A Mat Building

## **Program**

## A Learning Landscape

A building of vast scale – how to bring distinction to this while also retaining flexibility?

- > Ravine
- > Escarpment Stair
- > Treehouse
- > Lookout

Pre-class and post-class learning: the circulation spaces are distinctive and highly figured – the informal study seats are located here.

In class learning: the formal study spaces are located in more rational/flexible parts of the floorplate allowing change over time.