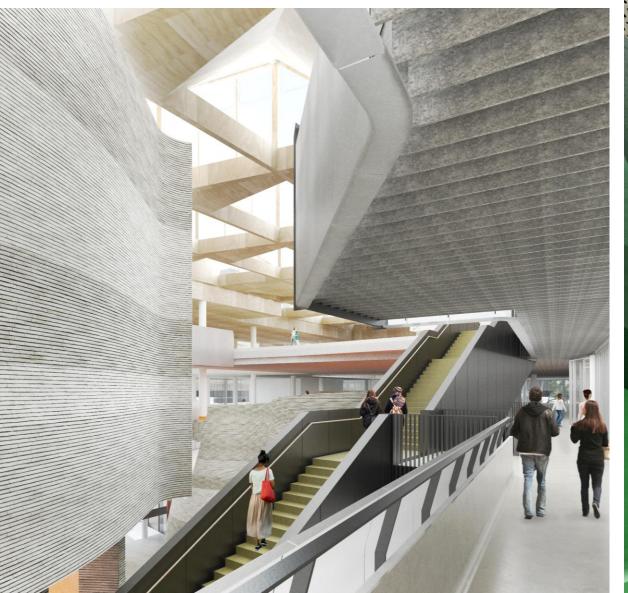

## A Learning Landscape

A building of vast scale – how to bring distinction to this while also retaining flexibility?

- > Ravine
- > Escarpment Stair
- > Treehouse
- > Lookout

Pre-class and post-class learning: the circulation spaces are distinctive and highly figured – the informal study seats are located here.

# **Escarpment Stair**