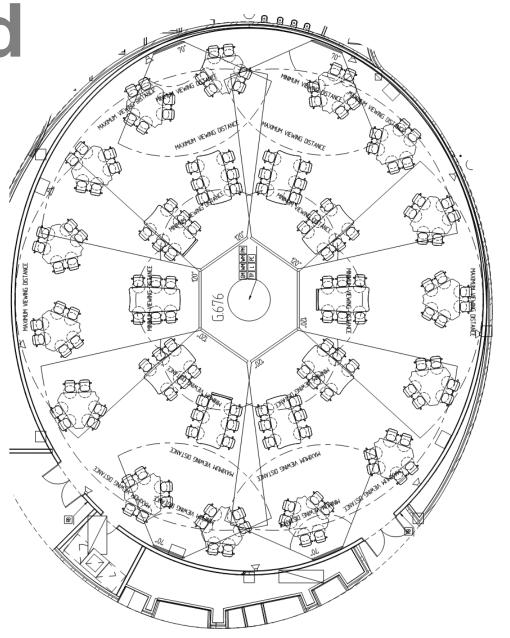

#### Interactive Theatre

- 240 Seats
- Glazing to front of theatre with drop-down display
- Map tables with camera capture of writeable surface

Theatre in the Round

- 150 Seats

- Continuous writeable surface to perimeter

Map table with writeable surface & AV

- Camera capture to all writeable surfaces

Multiple presentation points