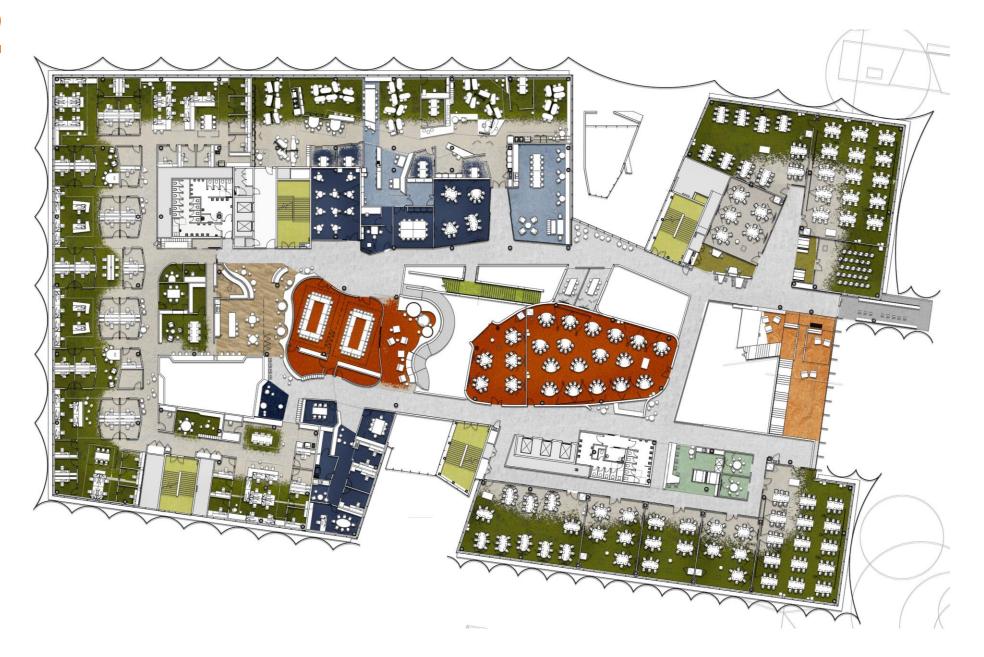

tems**





#### Retail

- Retail Food & Beverage
- Retail Coffee / Convenience























# **Escarpment Stair**



















# **Spine Stair**









## **Tree House**







# In-Class Learning (Formal Learning)



#### **Collaborative Theatre**

- 184 Seats
- Map tables with camera capture of writeable surfaces
- Display screens to front & back of room
- Glazing to rear of theatre









#### Interactive Theatre

- 240 Seats
- Glazing to front of theatre with drop-down display
- Map tables with camera capture of writeable surface







Theatre in the Round

- 150 Seats

- Continuous writeable surface to perimeter

Map table with writeable surface & AV

- Camera capture to all writeable surfaces

Multiple presentation points









#### Level 1



#### Level 2



### Lectorial

- 100 Seats

- Writeable surface to perimeter with camera capture

Varied furniture settings

- Combination of fixed & loose display screens







#### **Interactive Tutorial**

- 30 Seats
- Main display screen & writeable surface at front of room
- Camera capture to writeable surface
- Supplementary mobile display screens
- Maximise glazing for natural light & learning on display





#### **Interactive Tutorial**

- 30 Seats
- Main display screen & writeable surface at front of room
- Camera capture to writeable surface
- Mobile display screens distributed
- Varied furniture settings for formal & informal









## Lectorial

- 90 Seats
- Main display screen & writeable surface at front of room
- Camera capture to writeable surface
- Mobile display screens distributed