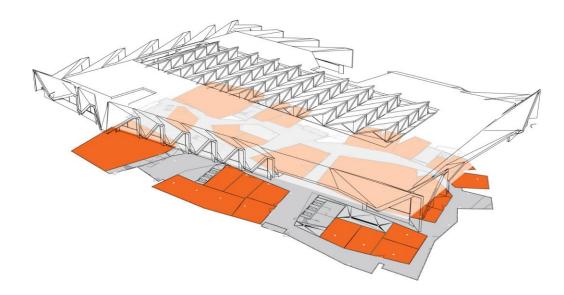

- 28,000m<sup>2</sup> GFA
- 4 levels
- 5 Star Greenstar rating
- Centralised learning & teaching spaces
- Faculty of Education
- Office of the Vice Provost Learning & Teaching
- Retail
- Bus interchange
- 800 space car park



## Clayton Campus Masterplan

## A Dynamic & Engaged University City



A STRONG PRIMARY WALK NETWORK



A CELEBRATION OF THE NATIVE LANDSCAPE



RENEWED CAMPUS GATEWAYS AND AN INTEGRATED REGIONAL TRANSPORT HUB



HUBS OF LEARNING AND COLLABORATION

INCREASED ON-CAMPUS ACCOMMODATION





A New Presence on Wellington Road











### **An Arrival Point**





### **An Arrival Point**









A Primary Walk Network















## A Shift in Scale



## A Shift in Scale







## A Mat Building









## **Field**



### **Forest**



#### **Roof Patterns**











## **Growth Rings**





# Better Teaching, Better Learning Agenda

## Better Teaching, Better Learning Agenda

A university wide strategy for the transformation of teaching & learning at Monash University:

- Student centred approach
- Challenge all aspects of teaching
- Blended learning

LTB as a step change in contemporary learning environments.



#### 3 Libraries

- Managed study spaces
- Quiet focused work
- Assistance to access resources



## 4 Learning Hubs

- > Over 70 formal learning spaces, and 800 informal learning seats
- > Centrally bookable general learning spaces discipline specific or specialist teaching spaces will be provided in faculty buildings
- > Students will bring their own devices BYOD very few desktop computers will be provided in the building



## **Pr