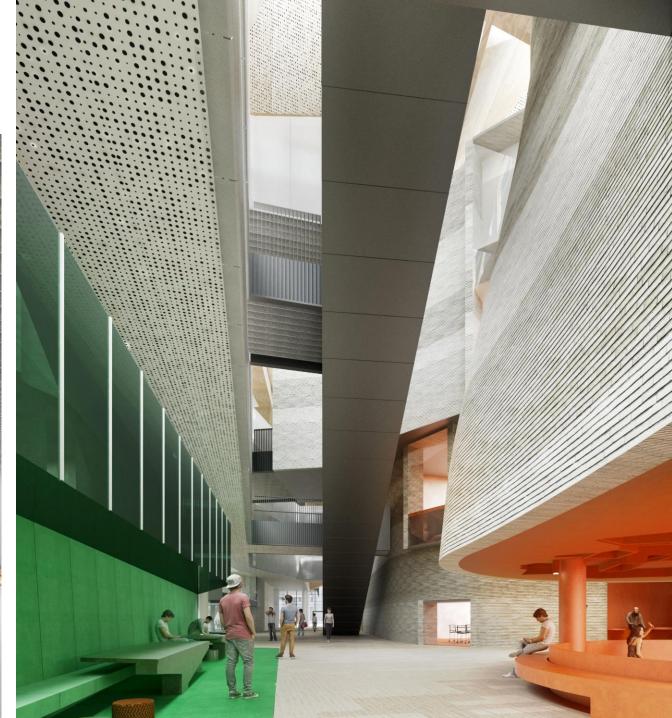

## A Learning Landscape

A building of vast scale – how to bring distinction to this while also retaining flexibility?

- > Ravine
- > Escarpment Stair
- > Treehouse
- > Lookout

Pre-class and post-class learning: the circulation spaces are distinctive and highly figured – the informal study seats are located here.

In class learning: the formal study spaces are located in more rational/flexible parts of the floorplate allowing change over time.

# Pre-Class & Post-Class Learning (Informal)

# **Escarpment Stair**

## **Tree House**