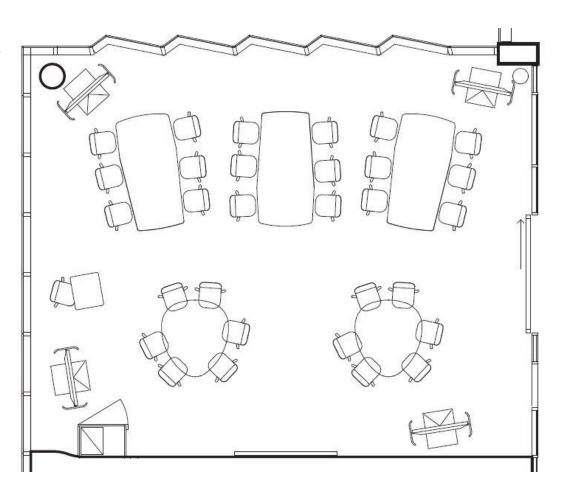

# In-Class Learning (Formal Learning)

### Lectorial

- 100 Seats

- Writeable surface to perimeter with camera capture

Varied furniture settings

- Combination of fixed & loose display screens

## Lectorial

- 90 Seats
- Main display screen & writeable surface at front of room
- Camera capture to writeable surface
- Mobile display screens distributed