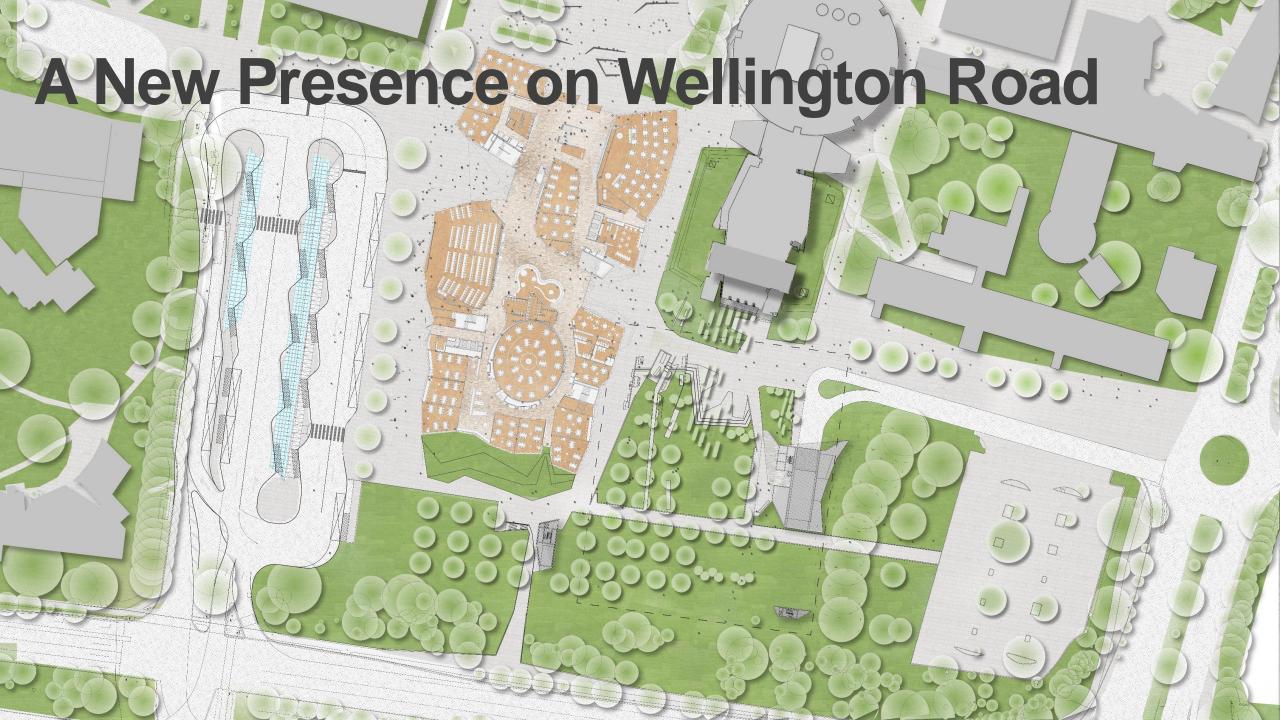

## **Two Strategic Documents**





#### **A New Front Door**

- 28,000m<sup>2</sup> GFA
- 4 levels
- 5 Star Greenstar rating
- Centralised learning & teaching spaces
- Faculty of Education
- Office of the Vice Provost Learning & Teaching
- Retail
- Bus interchange
- 800 space car park



## Clayton Campus Masterplan

## A Dynamic & Engaged University City



A STRONG PRIMARY WALK NETWORK



A CELEBRATION OF THE NATIVE LANDSCAPE



RENEWED CAMPUS GATEWAYS AND AN INTEGRATED REGIONAL TRANSPORT HUB



HUBS OF LEARNING AND COLLABORATION

INCREASED ON-CAMPUS ACCOMMODATION





A New Presence on Wellington Road











### **An Arrival Point**





### **An Arrival Point**









A Primary Walk Network















## A Shift in Scale



## A Shift in Scale







## A Mat Building









## **Field**



### **Forest**



#### **Roof Patterns**











## **Growth Rings**





# Better Teaching, Better Learning Agenda

## Better Teaching, Better Learning Agenda

A university wide strategy for the transformation of teaching & learning at Monash University:

- Student centred approach
- Challenge all aspects of teaching
- Blended learning

LTB as a step change in contemporary learning environments.



#### 3 Libraries

- Managed study spaces
- Quiet focused work
- Assistance to access resources



## 4 Learning Hubs

- > Over 70 formal learning spaces, and 800 informal learning seats
- > Cen