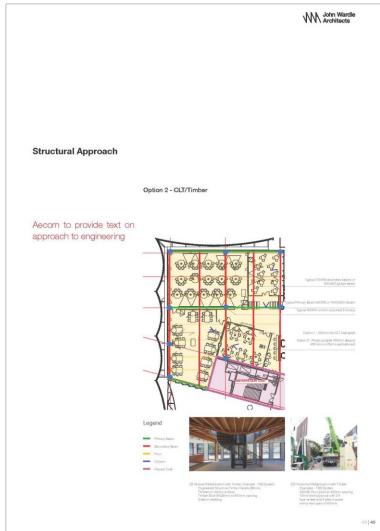

riteable surface
- Supplementary mobile display screens
- Maximise glazing for natural light & learning on display





#### **Interactive Tutorial**

- 30 Seats
- Main display screen & writeable surface at front of room
- Camera capture to writeable surface
- Mobile display screens distributed
- Varied furniture settings for formal & informal









## Lectorial

- 90 Seats
- Main display screen & writeable surface at front of room
- Camera capture to writeable surface
- Mobile display screens distributed





#### **An Inhabited Roof**



#### Level 3





## HDR Hub

- Faculty of Education
- Activity-based workspaces for 210







# Modular Construction & Prefabrication











**Roof Hoods** 



## **Roof Hoods**











2. 3.





























# Research Report