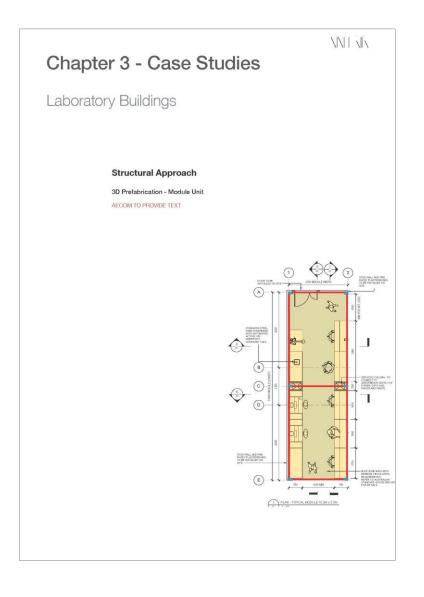

teable surface
- Supplementary mobile display screens
- Maximise glazing for natural light & learning on display





#### **Interactive Tutorial**

- 30 Seats
- Main display screen & writeable surface at front of room
- Camera capture to writeable surface
- Mobile display screens distributed
- Varied furniture settings for formal & informal









## Lectorial

- 90 Seats
- Main display screen & writeable surface at front of room
- Camera capture to writeable surface
- Mobile display screens distributed





#### **An Inhabited Roof**



#### Level 3





## HDR Hub

- Faculty of Education
- Activity-based workspaces for 210







# Modular Construction & Prefabrication











**Roof Hoods** 



## **Roof Hoods**











2. 3.





























# Research Report