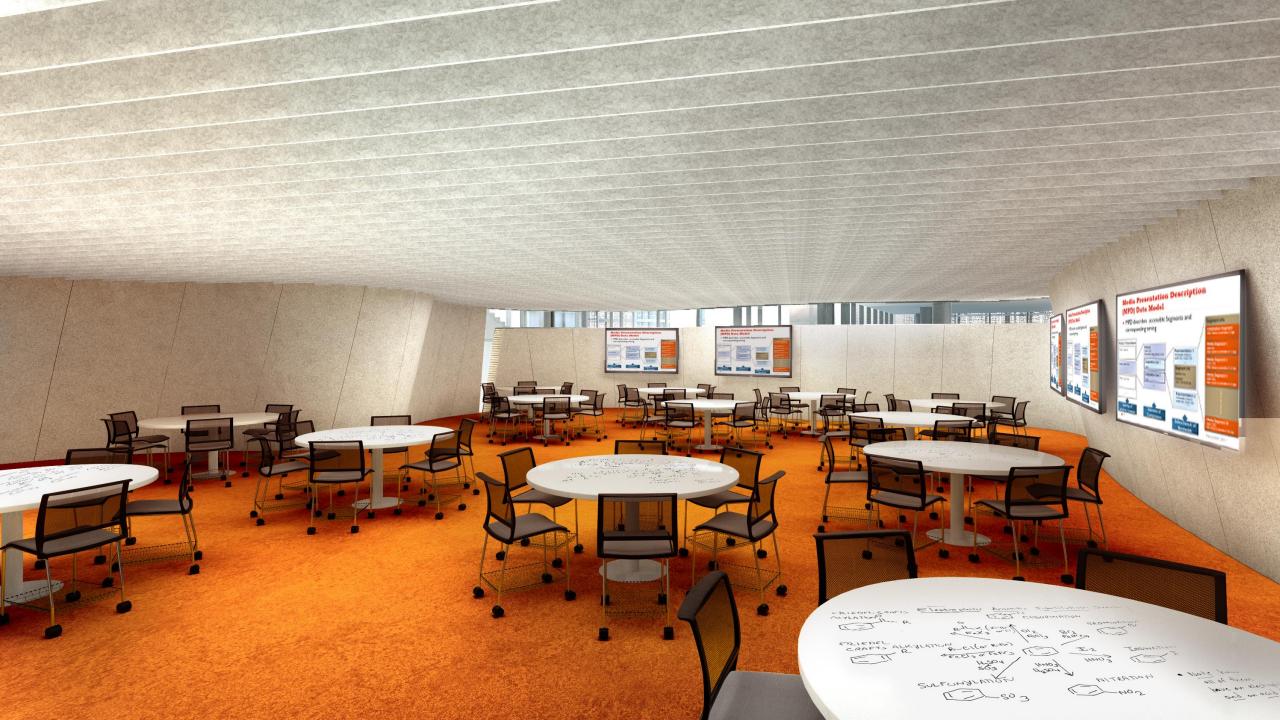

## 4 Learning Hubs

- > Over 70 formal learning spaces, and 800 informal learning seats
- > Centrally bookable general learning spaces discipline specific or specialist teaching spaces will be provided in faculty buildings
- > Students will bring their own devices BYOD very few desktop computers will be provided in the building

## A Learning Landscape

A building of vast scale – how to bring distinction to this while also retaining flexibility?

- > Ravine
- > Escarpment Stair
- > Treehouse
- > Lookout

Pre-class and post-class learning: the circulation spaces are distinctive and highly figured – the informal study seats are located here.