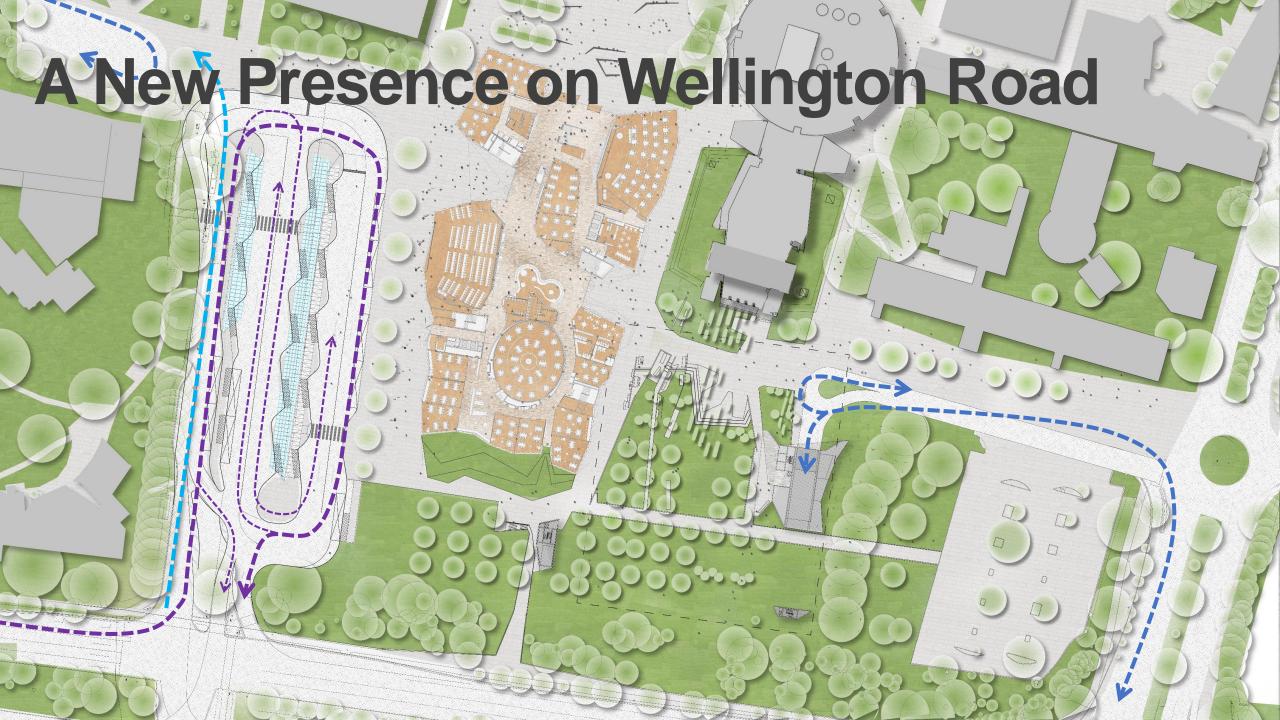

## **Two Strategic Documents**





#### **A New Front Door**

- 28,000m<sup>2</sup> GFA
- 4 levels
- 5 Star Greenstar rating
- Centralised learning & teaching spaces
- Faculty of Education
- Office of the Vice Provost Learning & Teaching
- Retail
- Bus interchange
- 800 space car park



## Clayton Campus Masterplan

## A Dynamic & Engaged University City



A STRONG PRIMARY WALK NETWORK



A CELEBRATION OF THE NATIVE LANDSCAPE



RENEWED CAMPUS GATEWAYS AND AN INTEGRATED REGIONAL TRANSPORT HUB



HUBS OF LEARNING AND COLLABORATION

INCREASED ON-CAMPUS ACCOMMODATION





A New Presence on Wellington Road











### **An Arrival Point**





### **An Arrival Point**









A Primary Walk Network















## A Shift in Scale



## A Shift in Scale







## A Mat Building









## **Field**



### **Forest**



#### **Roof Patterns**











## **Growth Rings**





# Better Teaching, Better Learning Agenda

## Better Teaching, Better Learning Agenda

A university wide strategy for the transformation of teaching & learning at Monash University:

- Student centred approach
- Challenge all aspects of teaching
- Blended learning

LTB as a step change in contemporary learning environments.



#### 3 Libraries

- Managed study spaces
- Quiet focused work
- Assistance to access resources



## 4 Learning Hubs

- > Over 70 formal learning spaces, and 800 informal learning seats
- > Centr