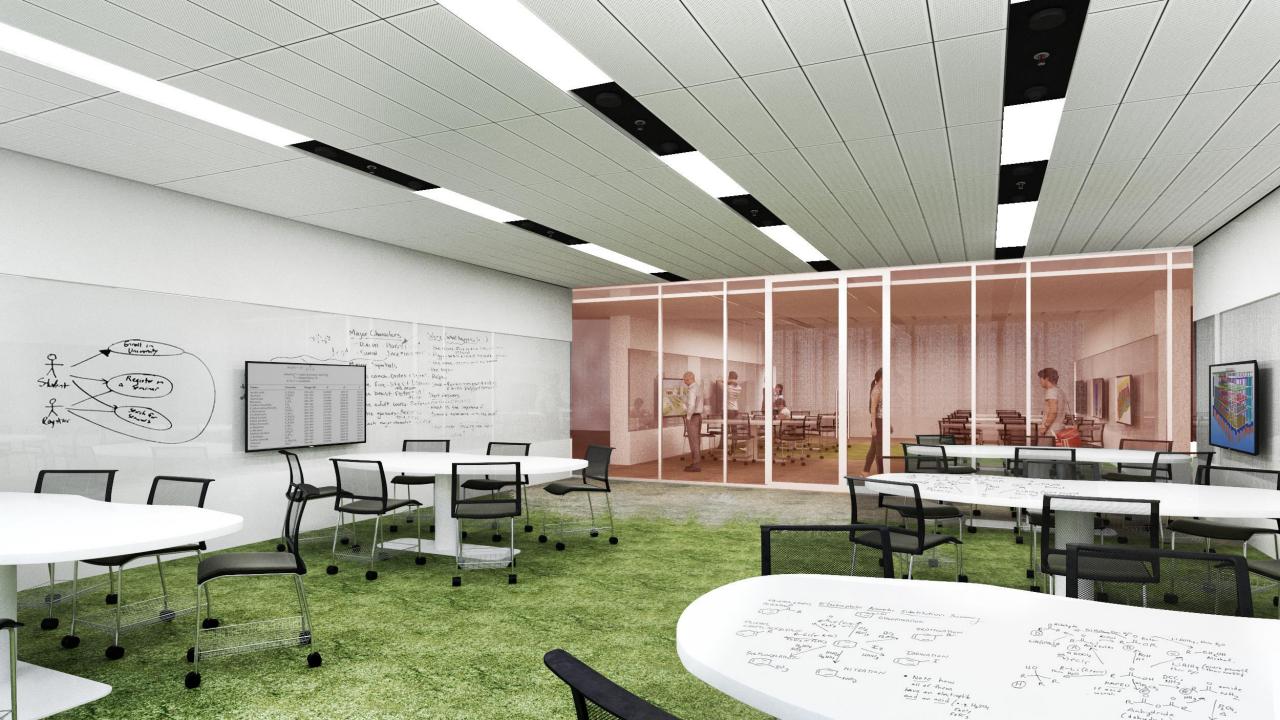

#### **Interactive Tutorial**

- 30 Seats
- Main display screen & writeable surface at front of room
- Camera capture to writeable surface
- Supplementary mobile display screens
- Maximise glazing for natural light & learning on display

#### **Interactive Tutorial**

- 30 Seats
- Main display screen & writeable surface at front of room
- Camera capture to writeable surface
- Mobile display screens distributed
- Varied furniture settings for formal & informal