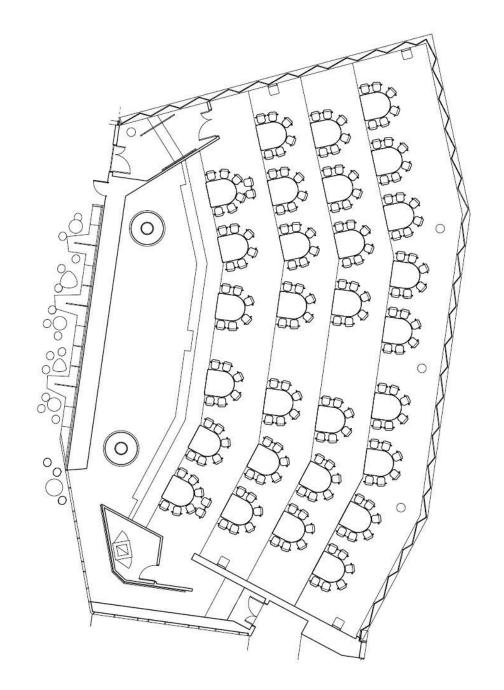

### Lectorial

- 100 Seats

- Writeable surface to perimeter with camera capture

Varied furniture settings

- Combination of fixed & loose display screens

## Lectorial

- 90 Seats
- Main display screen & writeable surface at front of room
- Camera capture to writeable surface
- Mobile display screens distributed