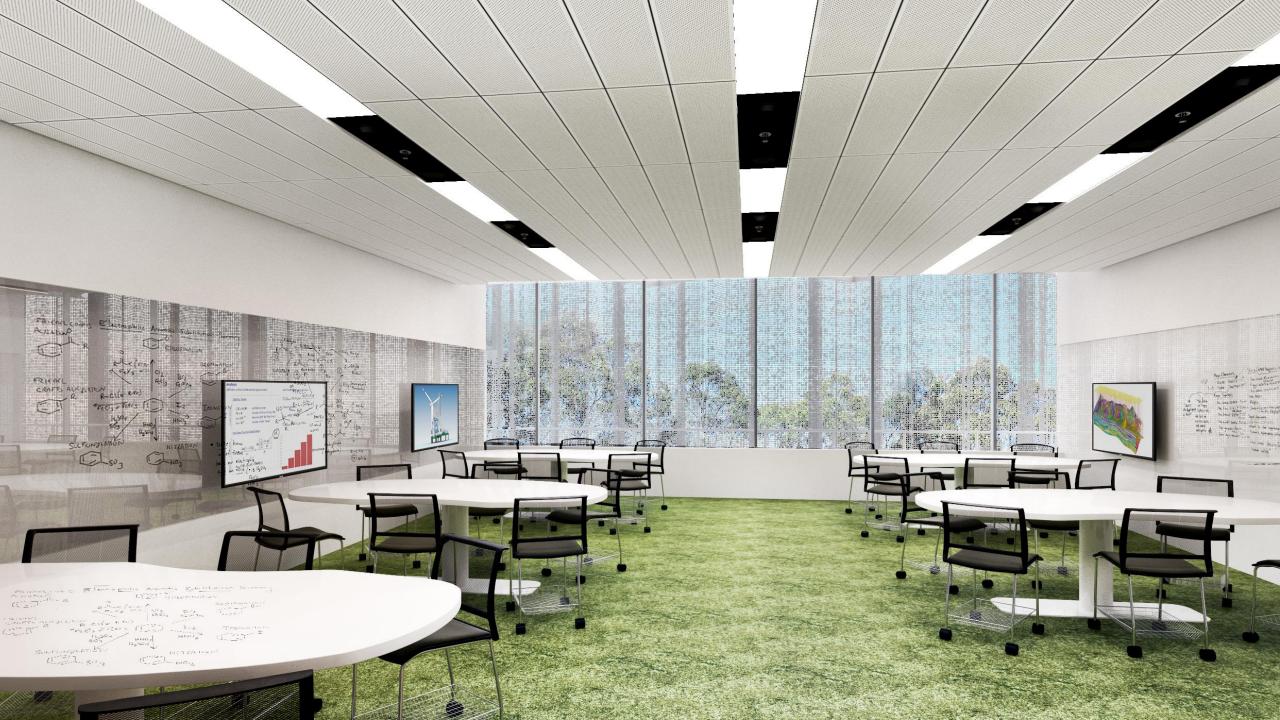

#### **Interactive Tutorial**

- 30 Seats
- Main display screen & writeable surface at front of room
- Camera capture to writeable surface
- Supplementary mobile display screens
- Maximise glazing for natural light & learning on display

#### **Interactive Tutorial**

- 30 Seats
- Main display screen & writeable surface at front of room
- Camera capture to writeable surface
- Mobile display screens distributed
- Varied furniture settings for formal & informal