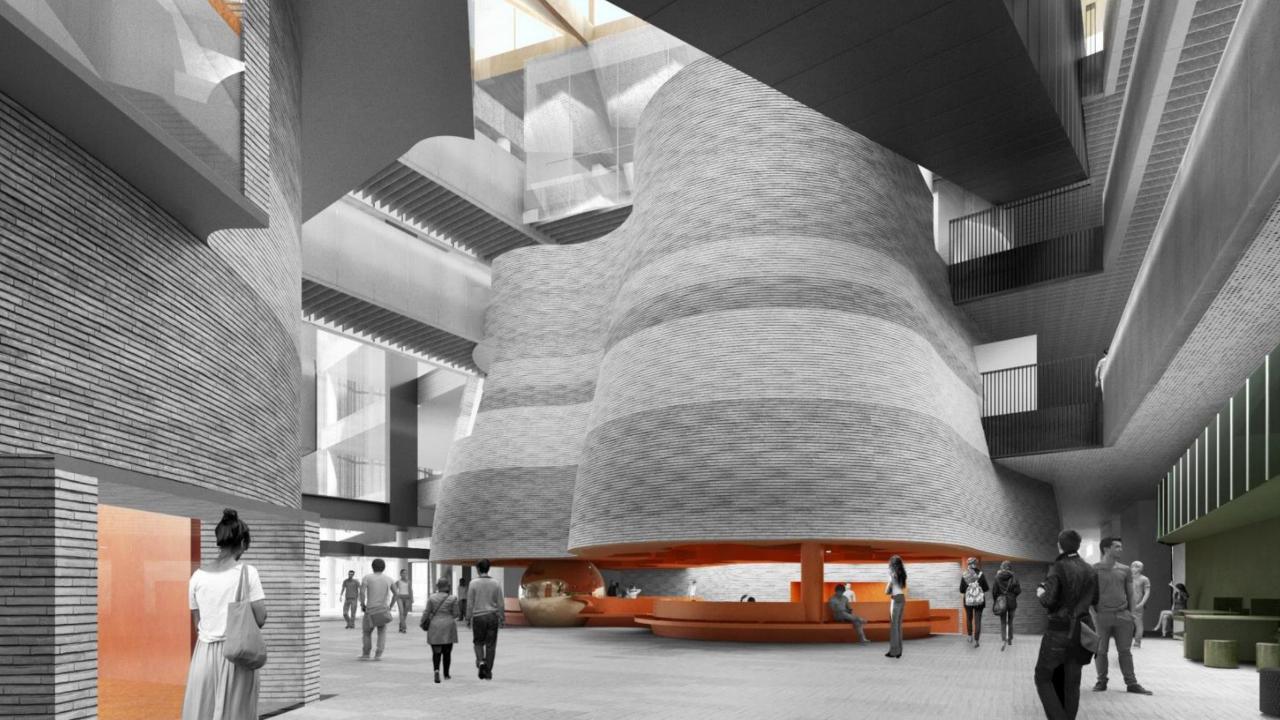

## A Mat Building

## A Learning Landscape

A building of vast scale – how to bring distinction to this while also retaining flexibility?

- > Ravine
- > Escarpment Stair
- > Treehouse
- > Lookout

Pre-class and post-class learning: the circulation spaces are distinctive and highly figured – the informal study seats are located here.

## **Organizing Principles**

A cabinet of curiosities