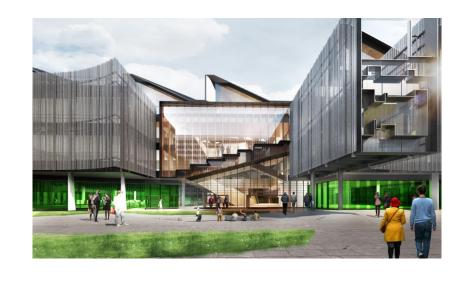

## **Program**

## A Learning Landscape

A building of vast scale – how to bring distinction to this while also retaining flexibility?

- > Ravine
- > Escarpment Stair
- > Treehouse
- > Lookout

Pre-class and post-class learning: the circulation spaces are distinctive and highly figured – the informal study seats are located here.