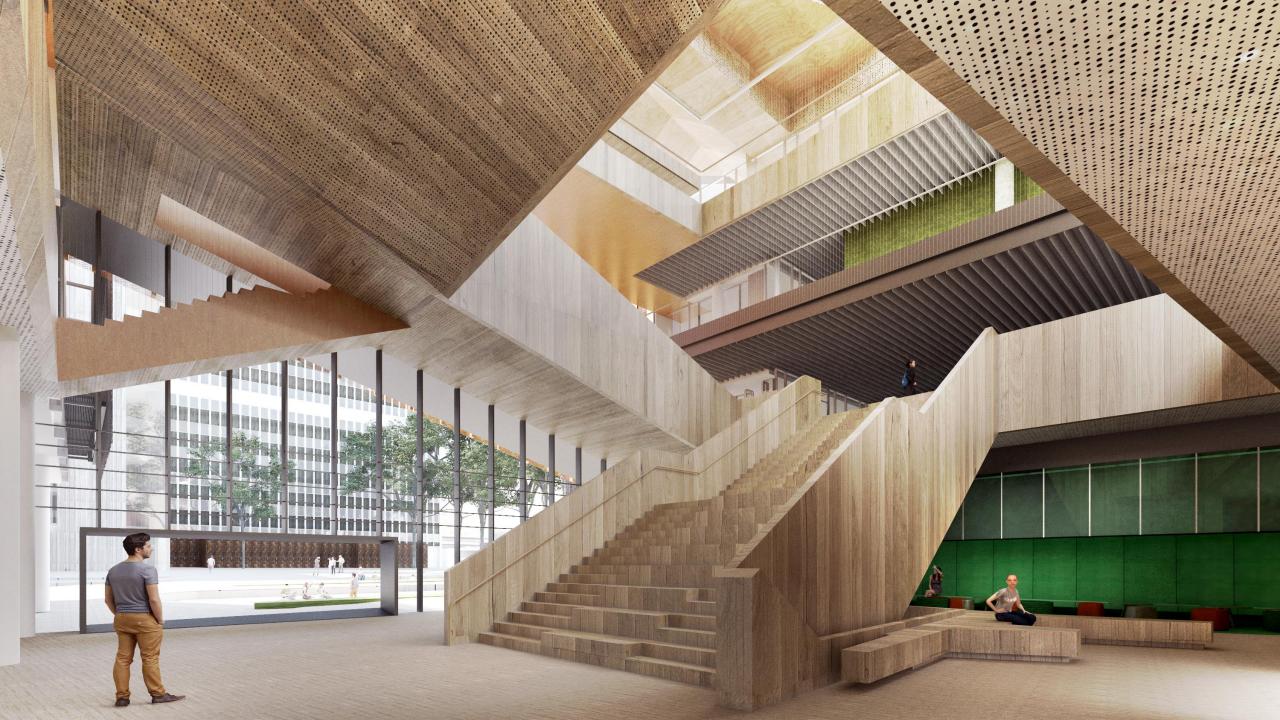

## A Learning Landscape

A building of vast scale – how to bring distinction to this while also retaining flexibility?

- > Ravine
- > Escarpment Stair
- > Treehouse
- > Lookout

Pre-class and post-class learning: the circulation spaces are distinctive and highly figured – the informal study seats are located here.

In class learning: the formal study spaces are located in more rational/flexible parts of the floorplate allowing change over time.

# **Escarpment Stair**

# **Spine Stair**