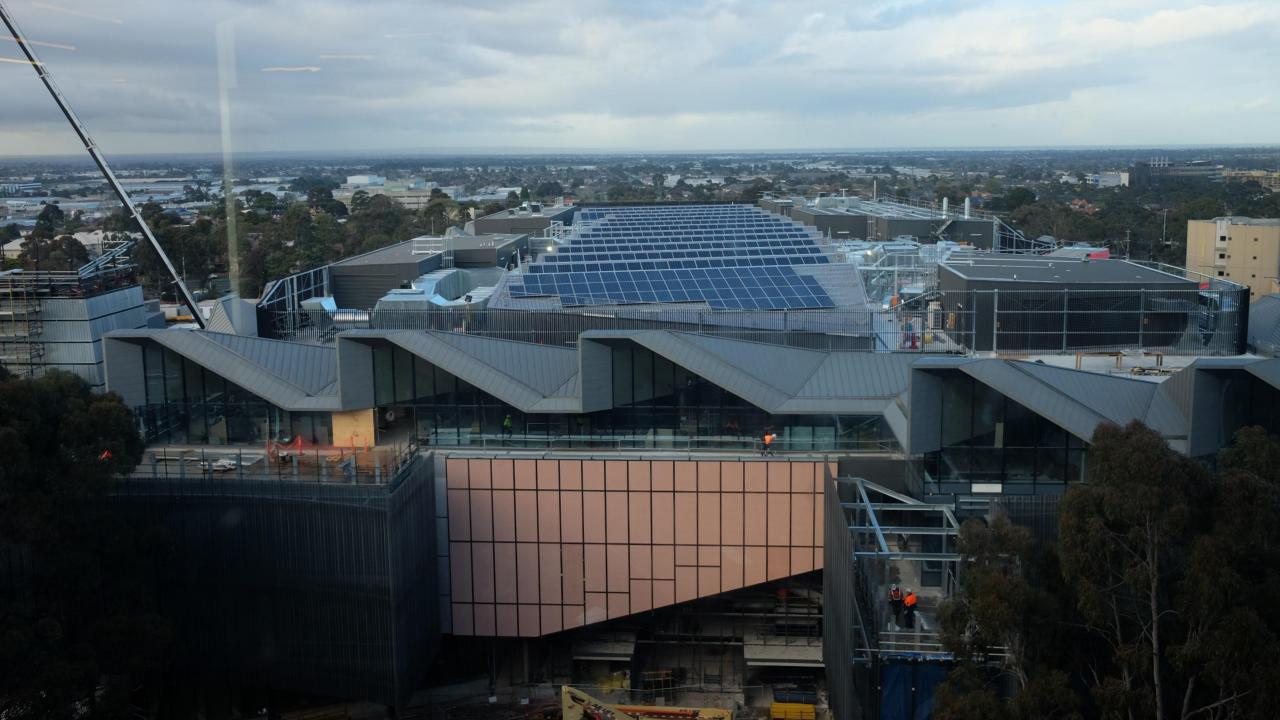

active Tutorial**

- 30 Seats
- Main display screen & writeable surface at front of room
- Camera capture to writeable surface
- Supplementary mobile display screens
- Maximise glazing for natural light & learning on display





#### **Interactive Tutorial**

- 30 Seats
- Main display screen & writeable surface at front of room
- Camera capture to writeable surface
- Mobile display screens distributed
- Varied furniture settings for formal & informal









## Lectorial

- 90 Seats
- Main display screen & writeable surface at front of room
- Camera capture to writeable surface
- Mobile display screens distributed





#### **An Inhabited Roof**



#### Level 3





## HDR Hub

- Faculty of Education
- Activity-based workspaces for 210







# Modular Construction & Prefabrication











**Roof Hoods** 



## **Roof Hoods**











2. 3.





























# Research Report