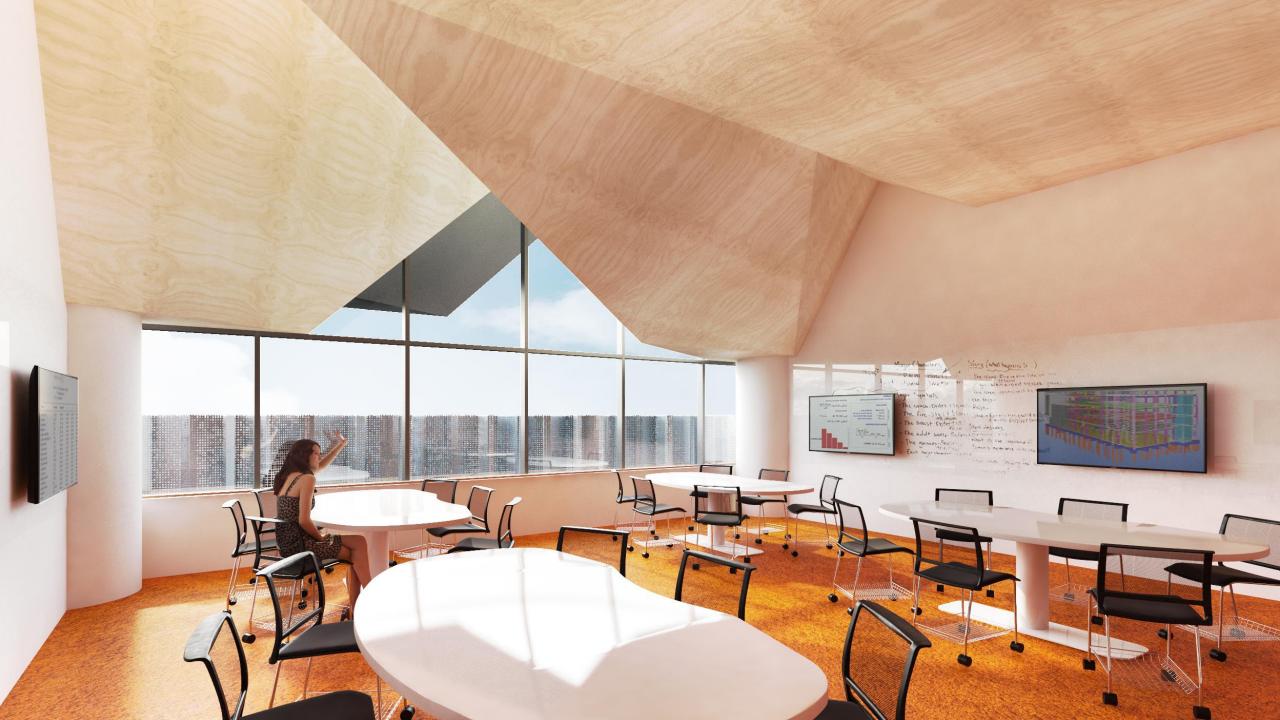

## HDR Hub

- Faculty of Education
- Activity-based workspaces for 210

## A Learning Landscape

A building of vast scale – how to bring distinction to this while also retaining flexibility?

- > Ravine
- > Escarpment Stair
- > Treehouse
- > Lookout

Pre-class and post-class learning: the circulation spaces are distinctive and highly figured – the informal study seats are located here.

In class learning: the formal study spaces are located in more rational/flexible parts of the floorplate allowing change over time.