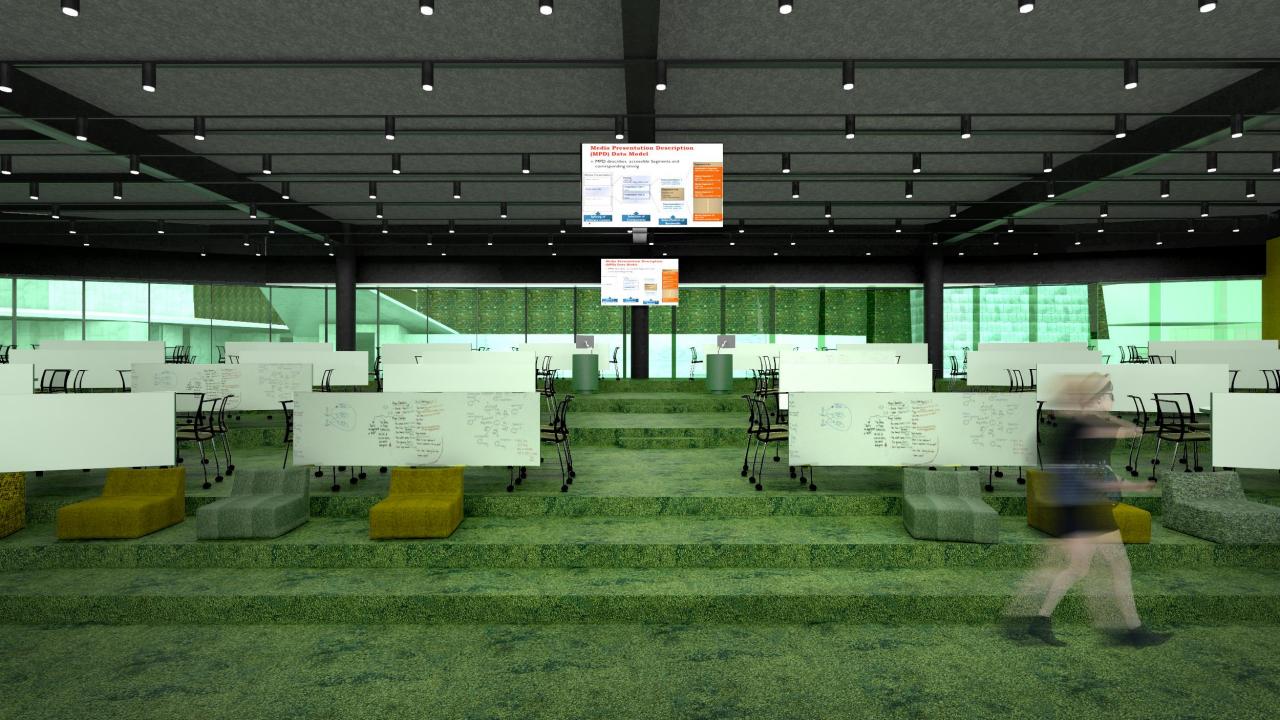

## A Learning Landscape

A building of vast scale – how to bring distinction to this while also retaining flexibility?

- > Ravine
- > Escarpment Stair
- > Treehouse
- > Lookout

Pre-class and post-class learning: the circulation spaces are distinctive and highly figured – the informal study seats are located here.

In class learning: the formal study spaces are located in more rational/flexible parts of the floorplate allowing change over time.