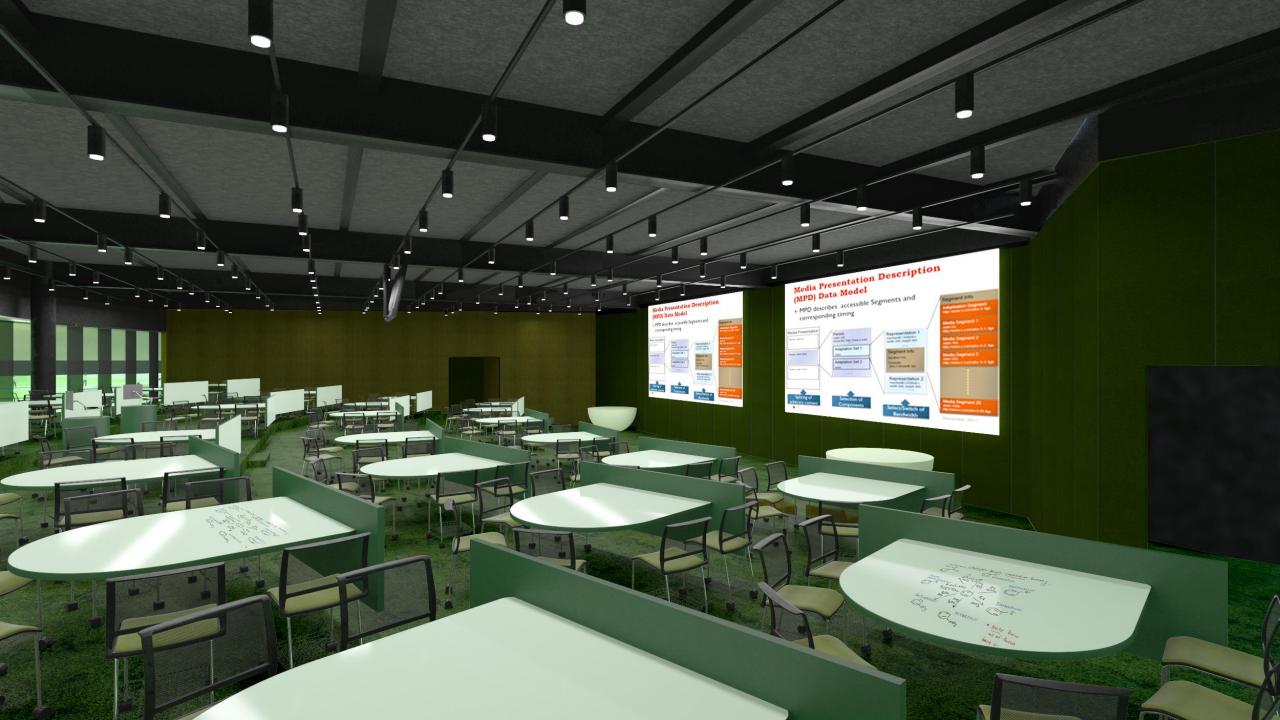

#### **Interactive Tutorial**

- 30 Seats
- Main display screen & writeable surface at front of room
- Camera capture to writeable surface
- Supplementary mobile display screens
- Maximise glazing for natural light & learning on display

#### **Interactive Tutorial**

- 30 Seats
- Main display screen & writeable surface at front of room
- Camera capture to writeable surface
- Mobile display screens distributed
- Varied furniture settings for formal & informal