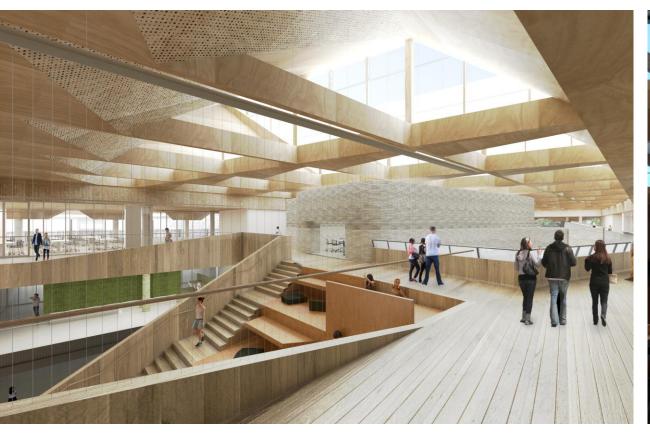

## A Learning Landscape

A building of vast scale – how to bring distinction to this while also retaining flexibility?

- > Ravine
- > Escarpment Stair
- > Treehouse
- > Lookout

Pre-class and post-class learning: the circulation spaces are distinctive and highly figured – the informal study seats are located here.

# **Escarpment Stair**

## **Tree House**