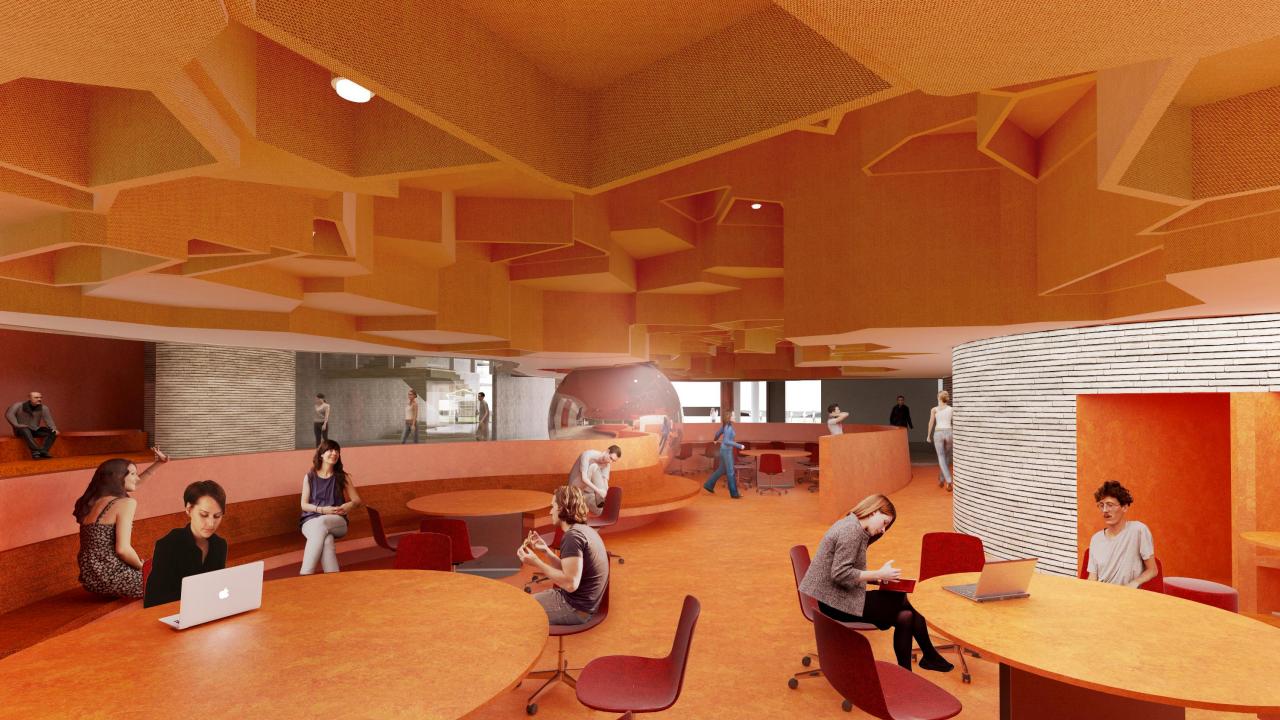

## A Learning Landscape

A building of vast scale – how to bring distinction to this while also retaining flexibility?

- > Ravine
- > Escarpment Stair
- > Treehouse
- > Lookout

Pre-class and post-class learning: the circulation spaces are distinctive and highly figured – the informal study seats are located here.

# Pre-Class & Post-Class Learning (Informal)