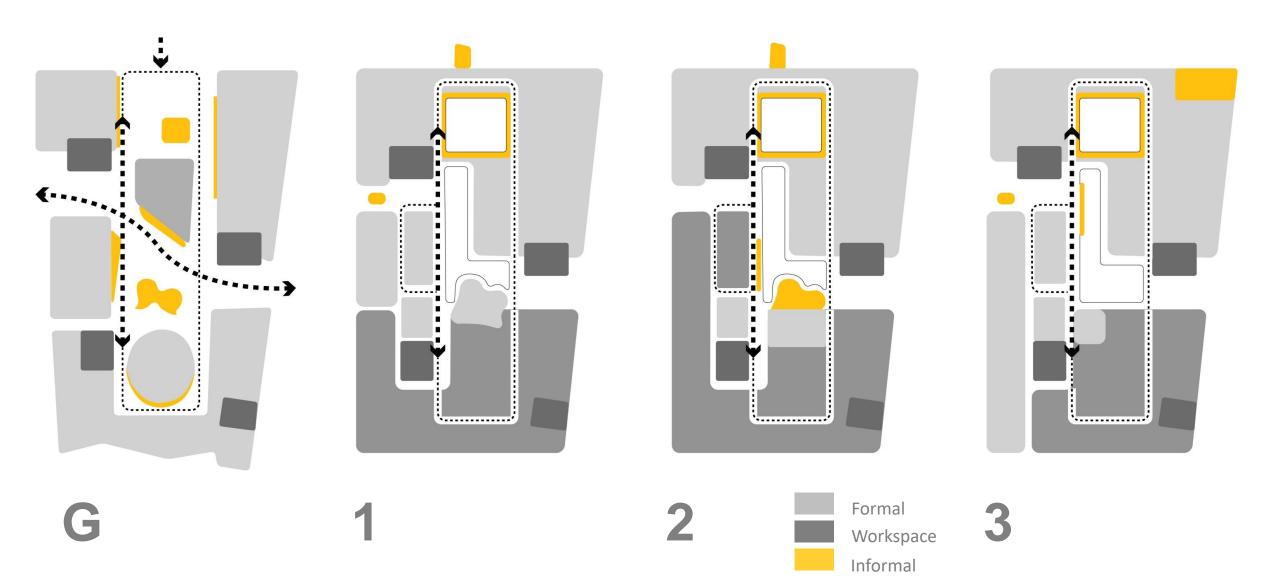

## **Program**

## A Learning Landscape

A building of vast scale – how to bring distinction to this while also retaining flexibility?

- > Ravine
- > Escarpment Stair
- > Treehouse
- > Lookout

Pre-class and post-class learning: the circulation spaces are distinctive and highly figured – the informal study seats are located here.

In class learning: the formal study spaces are located in more rational/flexible parts of the floorplate allowing change over time.

# Pre-Class & Post-Class Learning (Informal)

# In-Class Learning (Formal Learning)