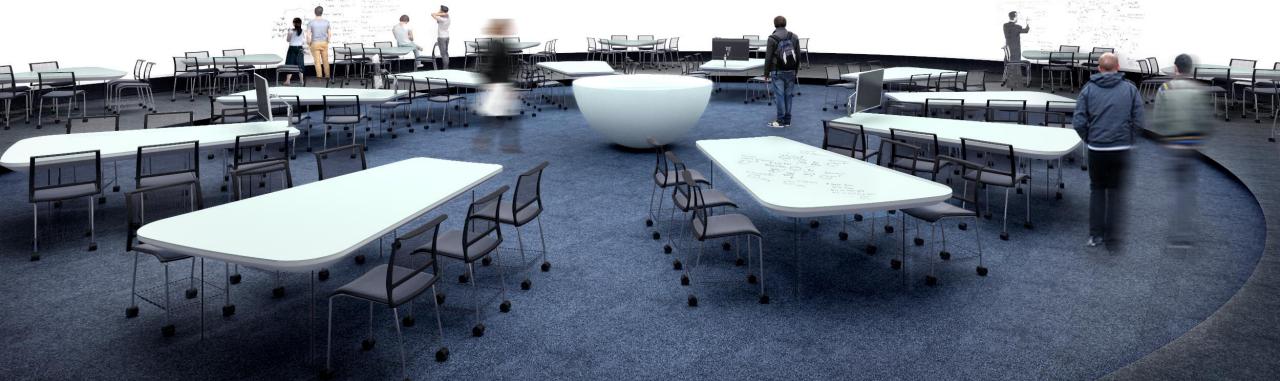

# Pre-Class & Post-Class Learning (Informal)

## A Learning Landscape

A building of vast scale – how to bring distinction to this while also retaining flexibility?

- > Ravine
- > Escarpment Stair
- > Treehouse
- > Lookout

Pre-class and post-class learning: the circulation spaces are distinctive and highly figured – the informal study seats are located here.