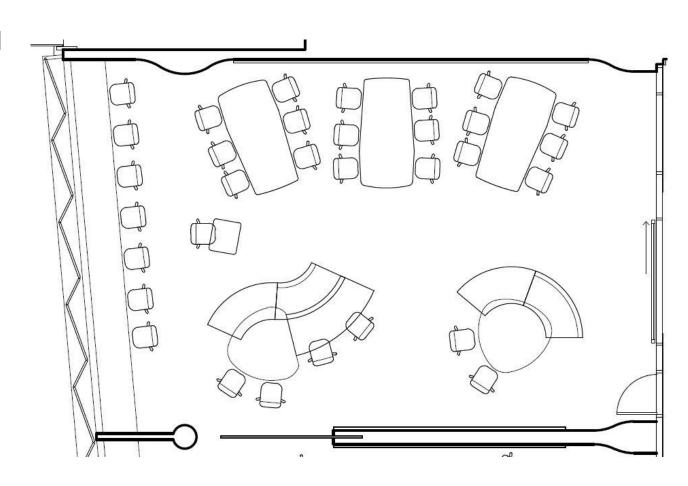

#### **Interactive Tutorial**

- 30 Seats
- Main display screen & writeable surface at front of room
- Camera capture to writeable surface
- Supplementary mobile display screens
- Maximise glazing for natural light & learning on display

#### **Interactive Tutorial**

- 30 Seats
- Main display screen & writeable surface at front of room
- Camera capture to writeable surface
- Mobile display screens distributed
- Varied furniture settings for formal & informal