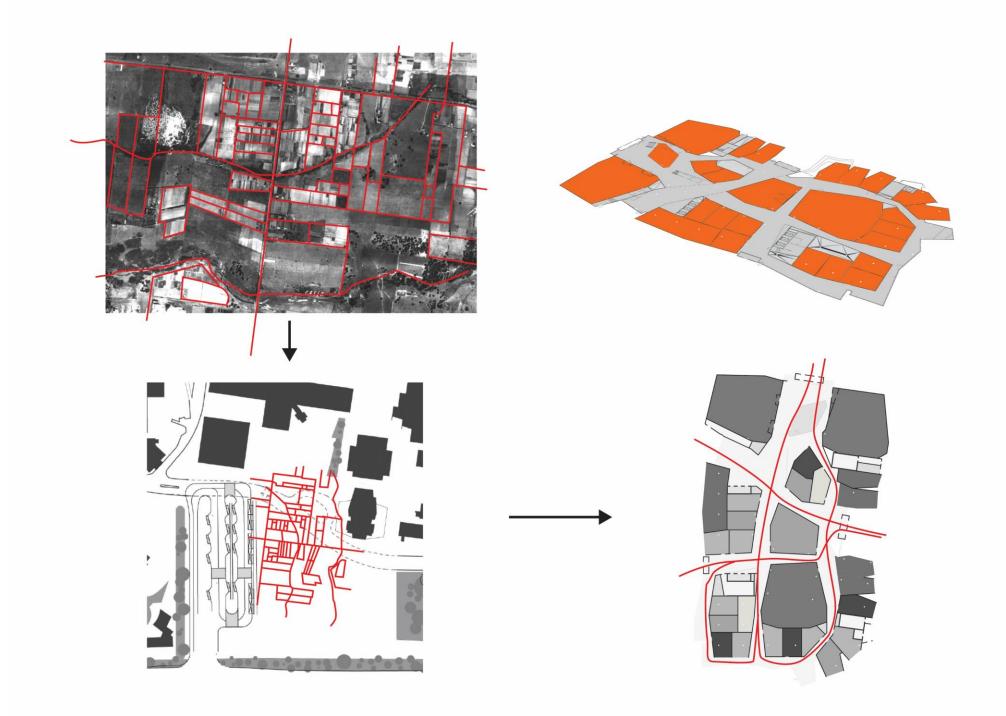

c Documents**





#### **A New Front Door**

- 28,000m<sup>2</sup> GFA
- 4 levels
- 5 Star Greenstar rating
- Centralised learning & teaching spaces
- Faculty of Education
- Office of the Vice Provost Learning & Teaching
- Retail
- Bus interchange
- 800 space car park



## Clayton Campus Masterplan

## A Dynamic & Engaged University City



A STRONG PRIMARY WALK NETWORK



A CELEBRATION OF THE NATIVE LANDSCAPE



RENEWED CAMPUS GATEWAYS AND AN INTEGRATED REGIONAL TRANSPORT HUB



HUBS OF LEARNING AND COLLABORATION

INCREASED ON-CAMPUS ACCOMMODATION





A New Presence on Wellington Road











### **An Arrival Point**





### **An Arrival Point**









A Primary Walk Network















## A Shift in Scale



## A Shift in Scale







## A Mat Building









## **Field**



### **Forest**



#### **Roof Patterns**











## **Growth Rings**





# Better Teaching, Better Learning Agenda

## Better Teaching, Better Learning Agenda

A university wide strategy for the transformation of teaching & learning at Monash University:

- Student centred approach
- Challenge all aspects of teaching
- Blended learning

LTB as a step change in contemporary learning environments.



#### 3 Libraries

- Managed study spaces
- Quiet focused work
- Assistance to access resources



## 4 Learning Hubs

- > Over 70 formal learning spaces, and 800 informal learning seats
- > Centrally bookable general learning spaces discipline specific or specialist teaching spaces will be provided in faculty buildings
- > Students will bring their own devices BYOD very few desktop compute