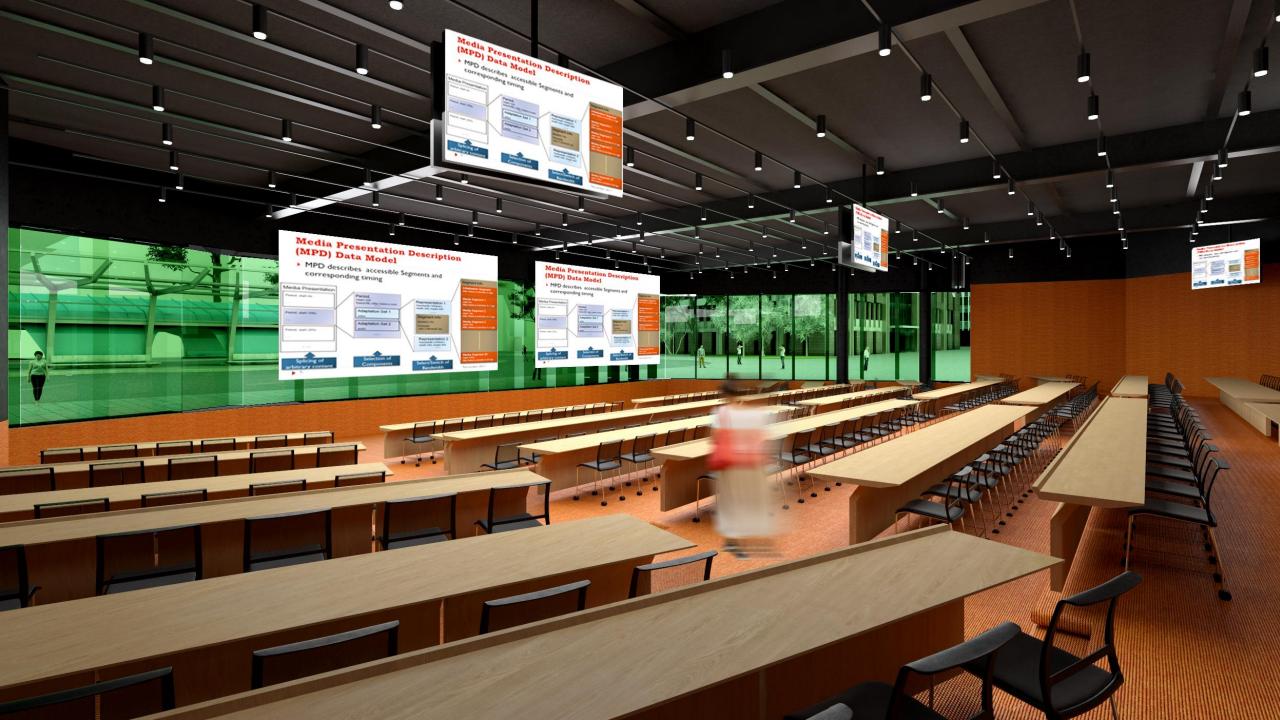

## 4 Learning Hubs

- > Over 70 formal learning spaces, and 800 informal learning seats
- > Centrally bookable general learning spaces discipline specific or specialist teaching spaces will be provided in faculty buildings
- > Students will bring their own devices BYOD very few desktop computers will be provided in the building

## A Learning Landscape

A building of vast scale – how to bring distinction to this while also retaining flexibility?

- > Ravine
- > Escarpment Stair
- > Treehouse
- > Lookout

Pre-class and post-class learning: the circulation spaces are distinctive and highly figured – the informal study seats are located here.