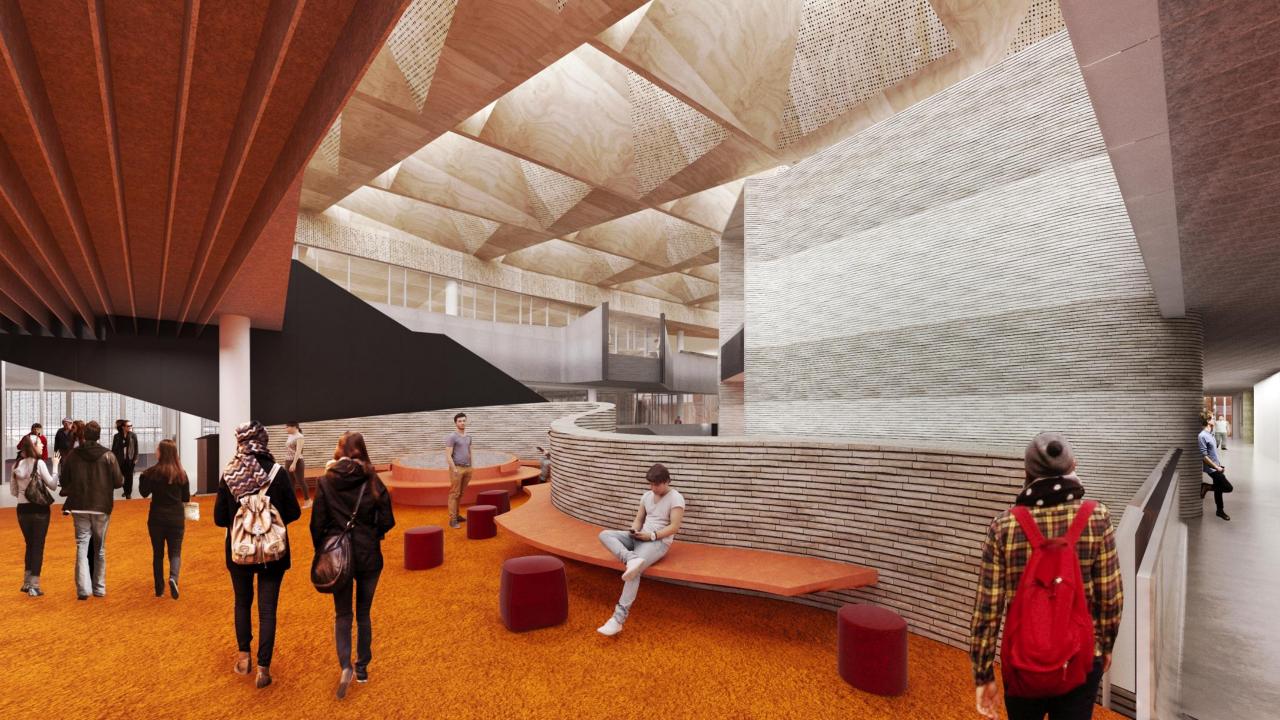

## A Learning Landscape

A building of vast scale – how to bring distinction to this while also retaining flexibility?

- > Ravine
- > Escarpment Stair
- > Treehouse
- > Lookout

Pre-class and post-class learning: the circulation spaces are distinctive and highly figured – the informal study seats are located here.

#### **An Active Ground Plane**