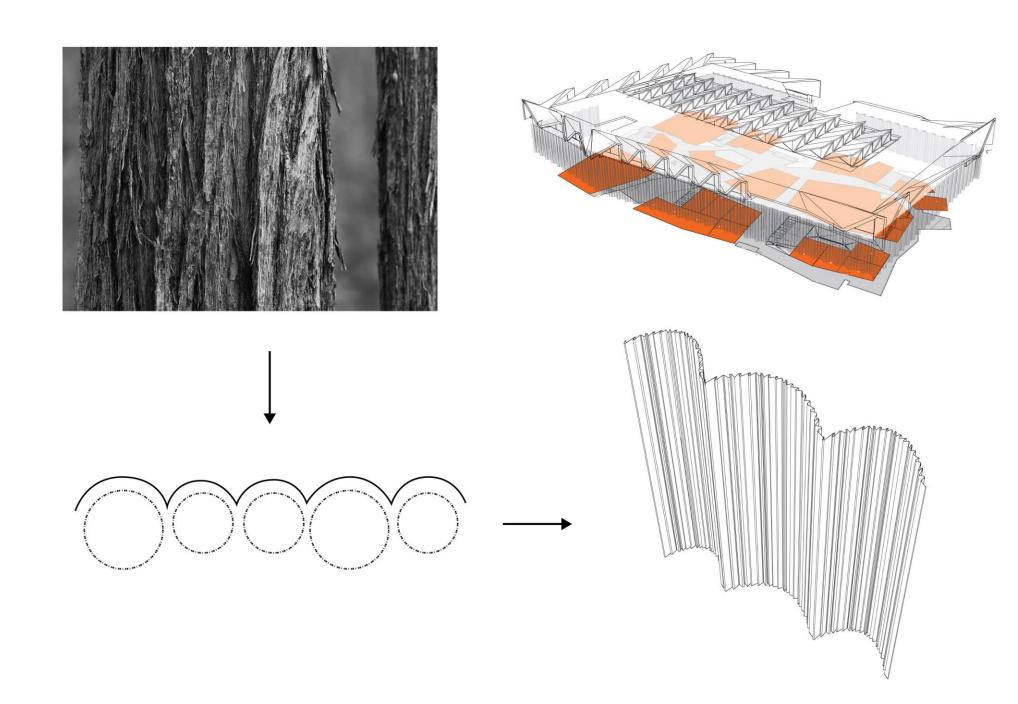

#### **A New Front Door**

- 28,000m<sup>2</sup> GFA
- 4 levels
- 5 Star Greenstar rating
- Centralised learning & teaching spaces
- Faculty of Education
- Office of the Vice Provost Learning & Teaching
- Retail
- Bus interchange
- 800 space car park



## Clayton Campus Masterplan

## A Dynamic & Engaged University City



A STRONG PRIMARY WALK NETWORK



A CELEBRATION OF THE NATIVE LANDSCAPE



RENEWED CAMPUS GATEWAYS AND AN INTEGRATED REGIONAL TRANSPORT HUB



HUBS OF LEARNING AND COLLABORATION

INCREASED ON-CAMPUS ACCOMMODATION





A New Presence on Wellington Road











### **An Arrival Point**





### **An Arrival Point**









A Primary Walk Network















## A Shift in Scale



## A Shift in Scale







## A Mat Building









## **Field**



### **Forest**



#### **Roof Patterns**











## **Growth Rings**





# Better Teaching, Better Learning Agenda

## Better Teaching, Better Learning Agenda

A university wide strategy for the transformation of teaching & learning at Monash University:

- Student centred approach
- Challenge all aspects of teaching
- Blended learning

LTB as a step change in contemporary learning environments.



#### 3 Libraries

- Managed study spaces
- Quiet focused work
- Assistance to access resources



## 4 Learning Hubs

- > Over 70 formal learning spaces, and 800 informal learning seats
- > Centrally bookable general learning spaces discipline specific or specialist teaching spaces will be provided in faculty buildings
- > Students will bring their own devices BYOD very few desktop computers will be provide