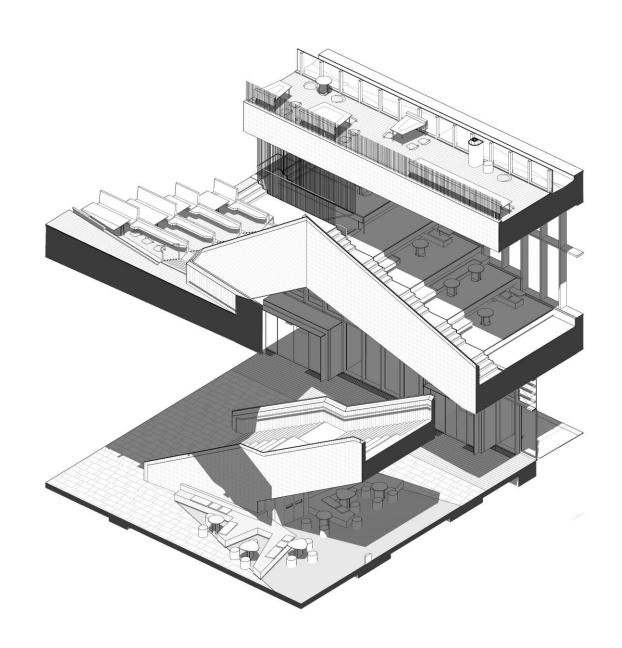

## **Program**

## A Learning Landscape

A building of vast scale – how to bring distinction to this while also retaining flexibility?

- > Ravine
- > Escarpment Stair
- > Treehouse
- > Lookout

Pre-class and post-class learning: the circulation spaces are distinctive and highly figured – the informal study seats are located here.

In class learning: the formal study spaces are located in more rational/flexible parts of the floorplate allowing change over time.