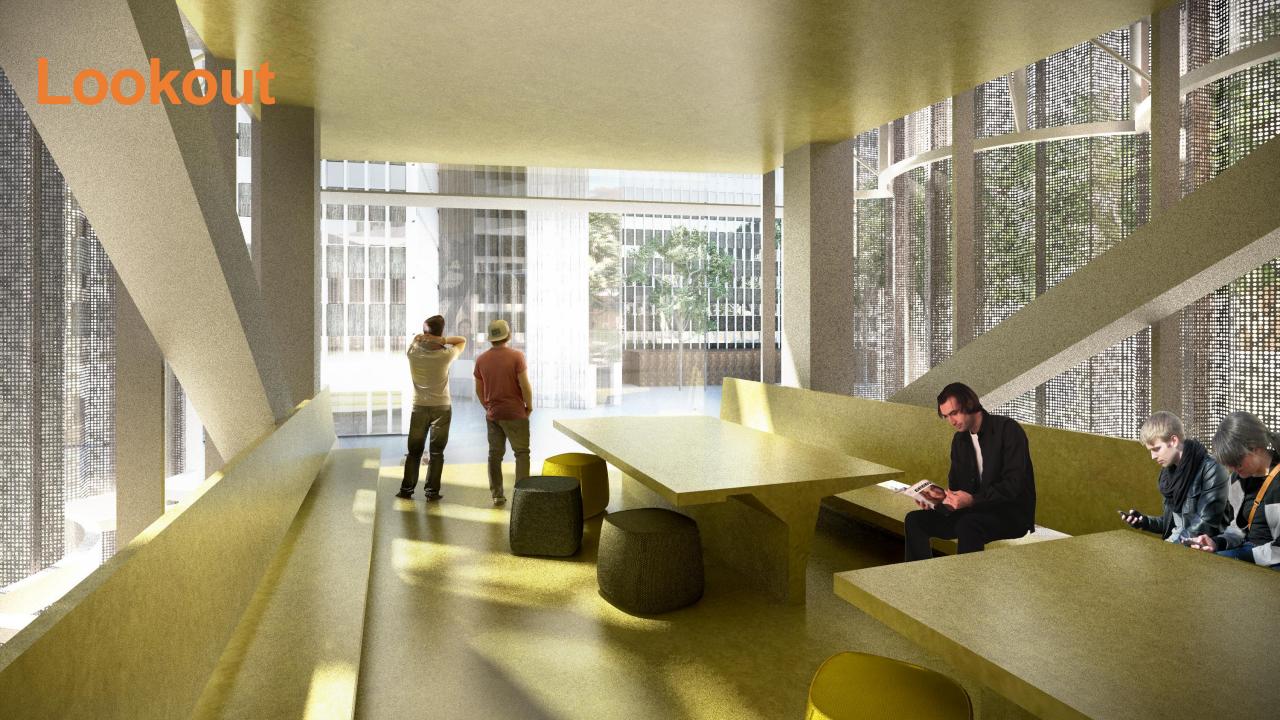

## A Learning Landscape

A building of vast scale – how to bring distinction to this while also retaining flexibility?

- > Ravine
- > Escarpment Stair
- > Treehouse
- > Lookout

Pre-class and post-class learning: the circulation spaces are distinctive and highly figured – the informal study seats are located here.