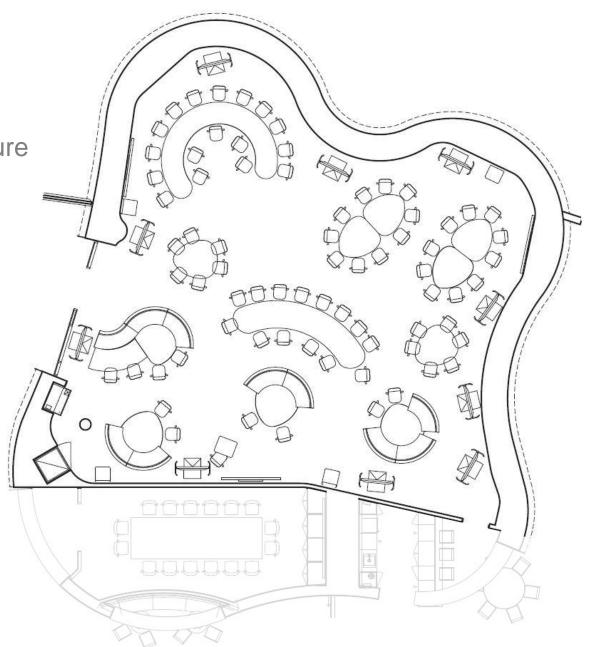

## A Learning Landscape

A building of vast scale – how to bring distinction to this while also retaining flexibility?

- > Ravine
- > Escarpment Stair
- > Treehouse
- > Lookout

Pre-class and post-class learning: the circulation spaces are distinctive and highly figured – the informal study seats are located here.

In class learning: the formal study spaces are located in more rational/flexible parts of the floorplate allowing change over time.

# Pre-Class & Post-Class Learning (Informal)