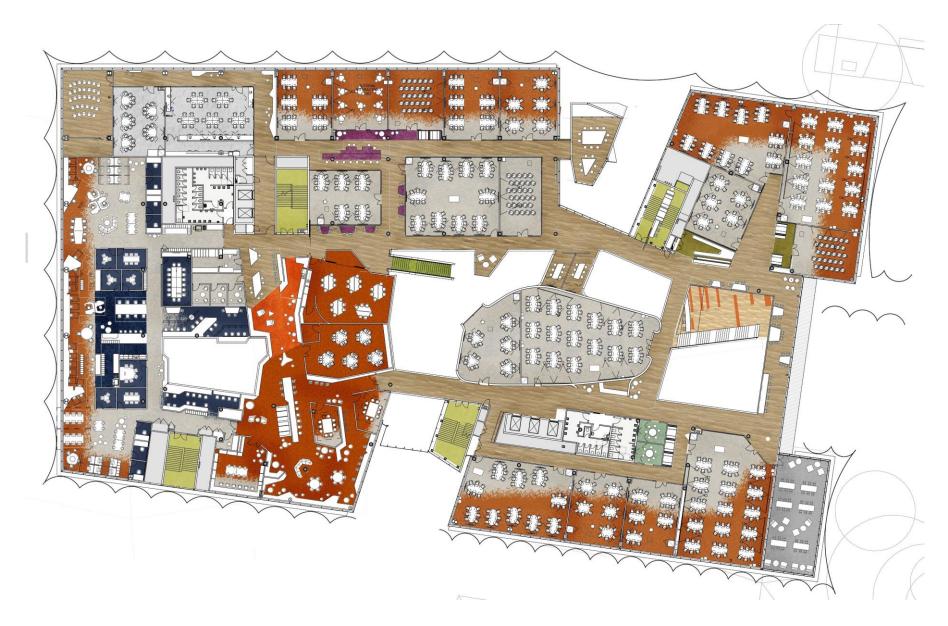

to perimeter with camera capture

Varied furniture settings

- Combination of fixed & loose display screens







#### **Interactive Tutorial**

- 30 Seats
- Main display screen & writeable surface at front of room
- Camera capture to writeable surface
- Supplementary mobile display screens
- Maximise glazing for natural light & learning on display





#### **Interactive Tutorial**

- 30 Seats
- Main display screen & writeable surface at front of room
- Camera capture to writeable surface
- Mobile display screens distributed
- Varied furniture settings for formal & informal









## Lectorial

- 90 Seats
- Main display screen & writeable surface at front of room
- Camera capture to writeable surface
- Mobile display screens distributed





#### **An Inhabited Roof**



#### Level 3





## HDR Hub

- Faculty of Education
- Activity-based workspaces for 210







# Modular Construction & Prefabrication











**Roof Hoods** 



## **Roof Hoods**











2. 3.





























# Research Report