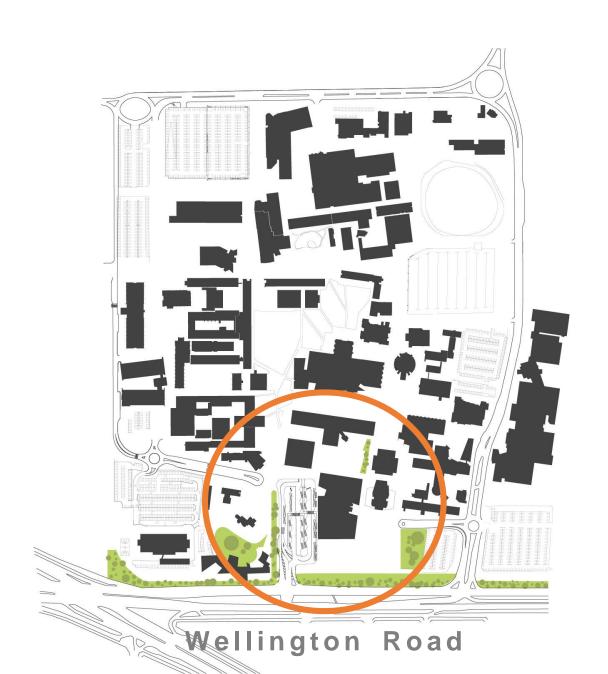

## **Two Strategic Documents**





#### **A New Front Door**

- 28,000m<sup>2</sup> GFA
- 4 levels
- 5 Star Greenstar rating
- Centralised learning & teaching spaces
- Faculty of Education
- Office of the Vice Provost Learning & Teaching
- Retail
- Bus interchange
- 800 space car park



## Clayton Campus Masterplan

## A Dynamic & Engaged University City



A STRONG PRIMARY WALK NETWORK



A CELEBRATION OF THE NATIVE LANDSCAPE



RENEWED CAMPUS GATEWAYS AND AN INTEGRATED REGIONAL TRANSPORT HUB



HUBS OF LEARNING AND COLLABORATION

INCREASED ON-CAMPUS ACCOMMODATION





A New Presence on Wellington Road











### **An Arrival Point**





### **An Arrival Point**









A Primary Walk Network















## A Shift in Scale



## A Shift in Scale







## A Mat Building









## **Field**



### **Forest**



#### **Roof Patterns**











## **Growth Rings**





# Better Teaching, Better Learning Agenda

## Better Teaching, Better Learning Agenda

A university wide strategy for the transformation of teaching & learning at Monash University:

- Student