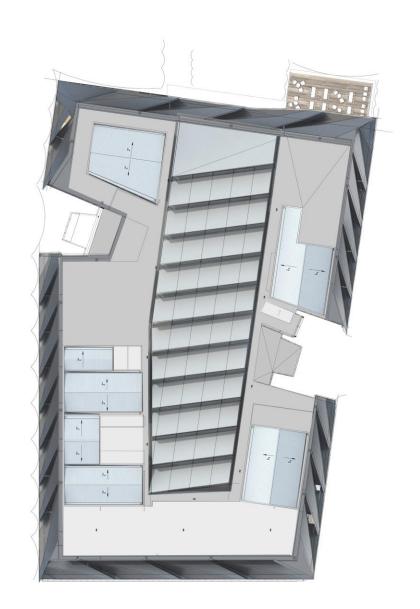

tive Tutorial**

- 30 Seats
- Main display screen & writeable surface at front of room
- Camera capture to writeable surface
- Supplementary mobile display screens
- Maximise glazing for natural light & learning on display





#### **Interactive Tutorial**

- 30 Seats
- Main display screen & writeable surface at front of room
- Camera capture to writeable surface
- Mobile display screens distributed
- Varied furniture settings for formal & informal









## Lectorial

- 90 Seats
- Main display screen & writeable surface at front of room
- Camera capture to writeable surface
- Mobile display screens distributed





#### **An Inhabited Roof**



#### Level 3





## HDR Hub

- Faculty of Education
- Activity-based workspaces for 210







# Modular Construction & Prefabrication











**Roof Hoods** 



## **Roof Hoods**











2. 3.





























# Research Report