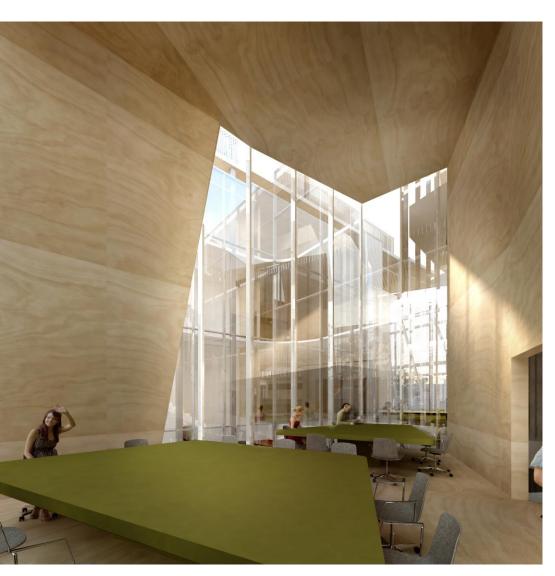

## A Learning Landscape

A building of vast scale – how to bring distinction to this while also retaining flexibility?

- > Ravine
- > Escarpment Stair
- > Treehouse
- > Lookout

Pre-class and post-class learning: the circulation spaces are distinctive and highly figured – the informal study seats are located here.

In class learning: the formal study spaces are located in more rational/flexible parts of the floorplate allowing change over time.

# Pre-Class & Post-Class Learning (Informal)