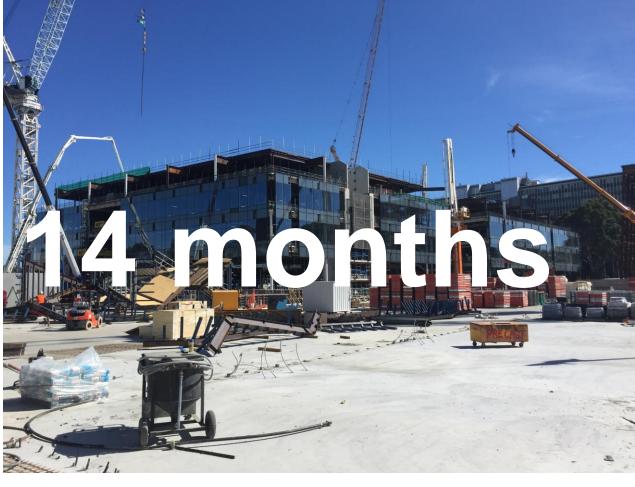

eractive Tutorial**

- 30 Seats
- Main display screen & writeable surface at front of room
- Camera capture to writeable surface
- Supplementary mobile display screens
- Maximise glazing for natural light & learning on display





#### **Interactive Tutorial**

- 30 Seats
- Main display screen & writeable surface at front of room
- Camera capture to writeable surface
- Mobile display screens distributed
- Varied furniture settings for formal & informal









## Lectorial

- 90 Seats
- Main display screen & writeable surface at front of room
- Camera capture to writeable surface
- Mobile display screens distributed





#### **An Inhabited Roof**



#### Level 3





## HDR Hub

- Faculty of Education
- Activity-based workspaces for 210







# Modular Construction & Prefabrication











**Roof Hoods** 



## **Roof Hoods**











2. 3.





























# Research Report