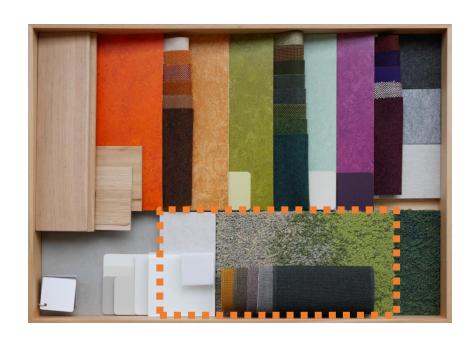

to perimeter

Map table with writeable surface & AV

- Camera capture to all writeable surfaces

Multiple presentation points









#### Level 1



#### Level 2



### Lectorial

- 100 Seats

- Writeable surface to perimeter with camera capture

Varied furniture settings

- Combination of fixed & loose display screens







#### **Interactive Tutorial**

- 30 Seats
- Main display screen & writeable surface at front of room
- Camera capture to writeable surface
- Supplementary mobile display screens
- Maximise glazing for natural light & learning on display





#### **Interactive Tutorial**

- 30 Seats
- Main display screen & writeable surface at front of room
- Camera capture to writeable surface
- Mobile display screens distributed
- Varied furniture settings for formal & informal









## Lectorial

- 90 Seats
- Main display screen & writeable surface at front of room
- Camera capture to writeable surface
- Mobile display screens distributed





#### **An Inhabited Roof**



#### Level 3





## HDR Hub

- Faculty of Education
- Activity-based workspaces for 210







# Modular Construction & Prefabrication











**Roof Hoods** 



## **Roof Hoods**











2. 3.





























# Research Report