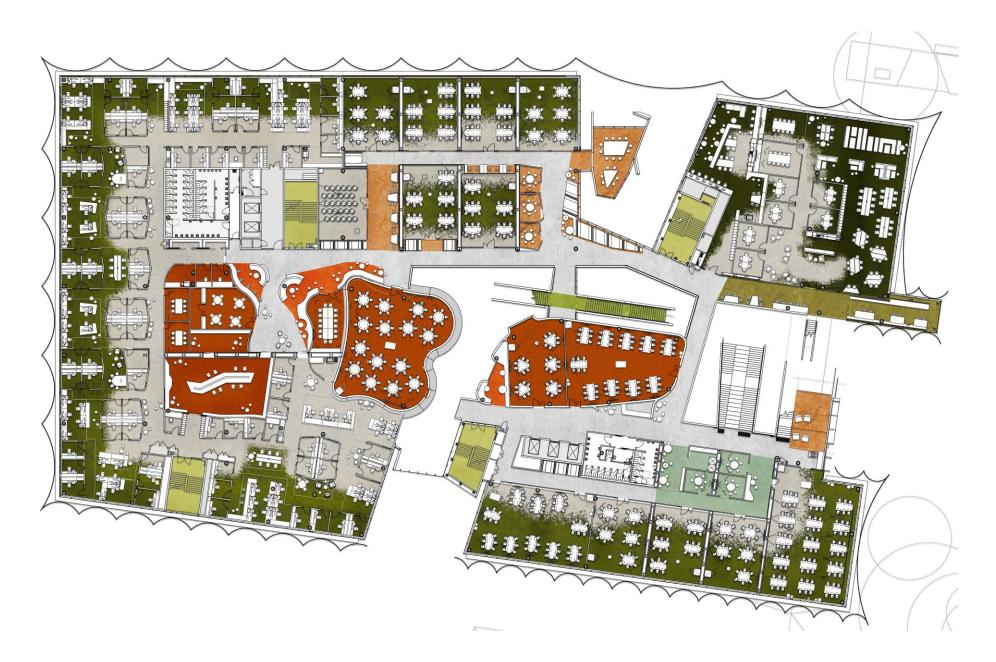

## **Signage Totems**





#### Retail

- Retail Food & Beverage
- Retail Coffee / Convenience























# **Escarpment Stair**



















# **Spine Stair**









## **Tree House**







# In-Class Learning (Formal Learning)



#### **Collaborative Theatre**

- 184 Seats
- Map tables with camera capture of writeable surfaces
- Display screens to front & back of room
- Glazing to rear of theatre









#### Interactive Theatre

- 240 Seats
- Glazing to front of theatre with drop-down display
- Map tables with camera capture of writeable surface







Theatre in the Round

- 150 Seats

- Continuous writeable surface to perimeter

Map table with writeable surface & AV

- Camera capture to all writeable surfaces

Multiple presentation points









#### Level 1



#### Level 2



### Lectorial

- 100 Seats

- Writeable surface to perimeter with camera capture

Varied furniture settings

- Combination of fixed & loose display screens







#### **Interactive Tutorial**

- 30 Seats
- Main display screen & writeable surface at front of room
- Camera capture to writeable surface
- Supplementary mobile display screens
- Maximise glazing for natural light & learning on display





#### **Interactive Tutorial**

- 30 Seats
- Main display screen & writeable surface at front of room
- Camera capture to writeable surface
- Mobile display screens distributed
- Varied furniture settings for formal & informal









## Lectorial

- 90 Seats
- Main display screen & writeable surface at front of room
- Camera capture to writeable surface
- Mobile display scr