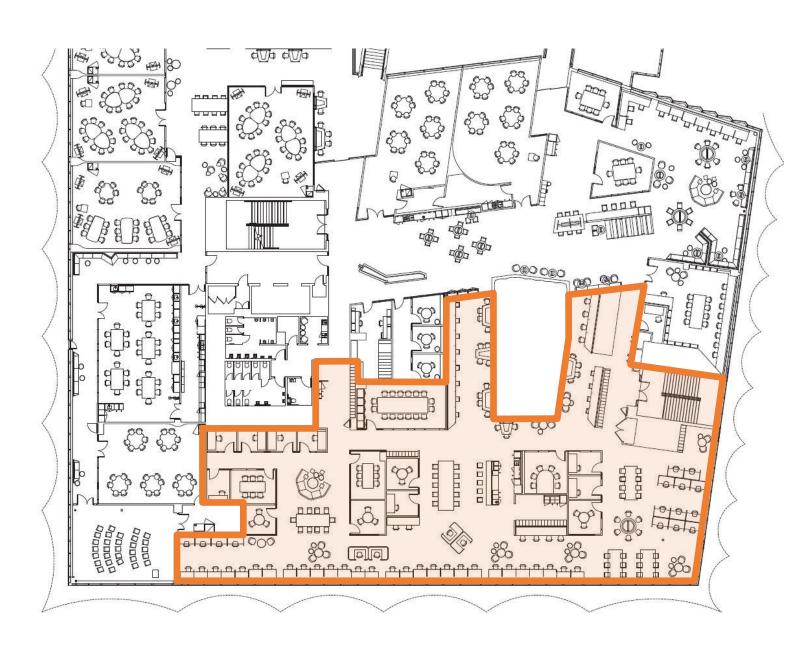

fixed & loose display screens







#### **Interactive Tutorial**

- 30 Seats
- Main display screen & writeable surface at front of room
- Camera capture to writeable surface
- Supplementary mobile display screens
- Maximise glazing for natural light & learning on display





#### **Interactive Tutorial**

- 30 Seats
- Main display screen & writeable surface at front of room
- Camera capture to writeable surface
- Mobile display screens distributed
- Varied furniture settings for formal & informal









## Lectorial

- 90 Seats
- Main display screen & writeable surface at front of room
- Camera capture to writeable surface
- Mobile display screens distributed





#### **An Inhabited Roof**



#### Level 3





## HDR Hub

- Faculty of Education
- Activity-based workspaces for 210







# Modular Construction & Prefabrication











**Roof Hoods** 



## **Roof Hoods**











2. 3.





























# Research Report