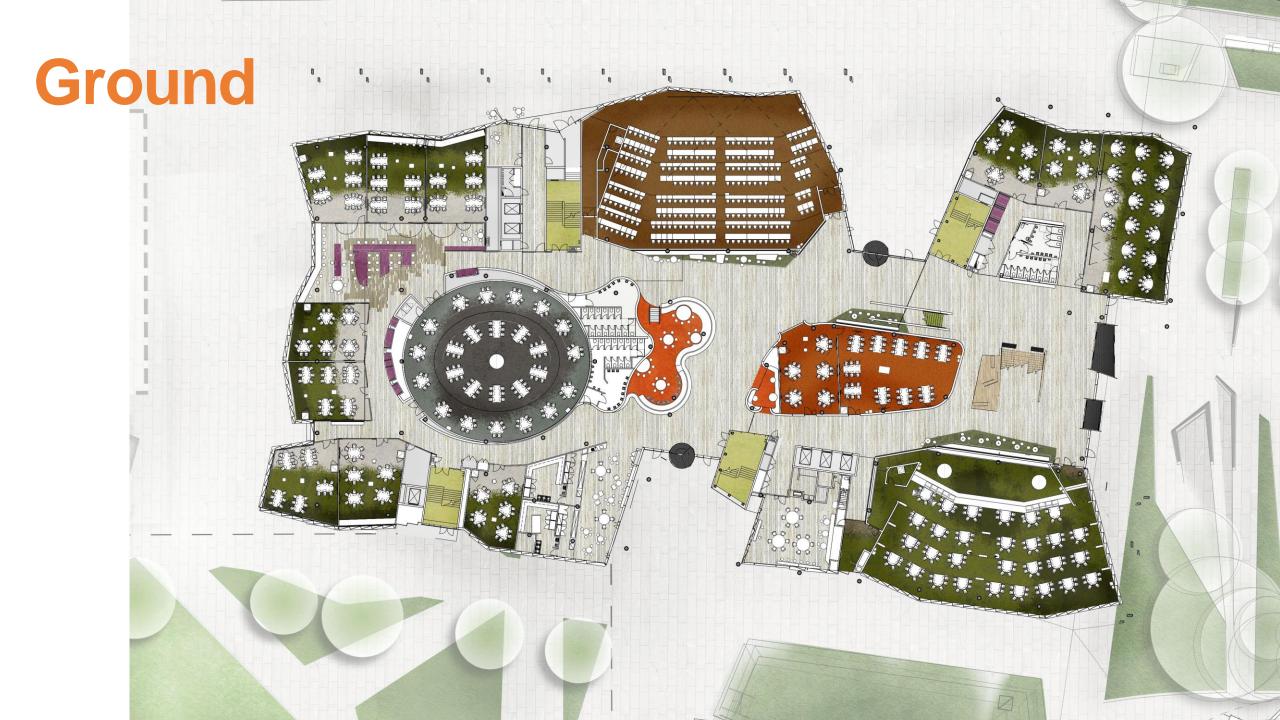

## **Program**

## A Learning Landscape

A building of vast scale – how to bring distinction to this while also retaining flexibility?

- > Ravine
- > Escarpment Stair
- > Treehouse
- > Lookout

Pre-class and post-class learning: the circulation spaces are distinctive and highly figured – the informal study seats are located here.

In class learning: the formal study spaces are located in more rational/flexible parts of the floorplate allowing change over time.