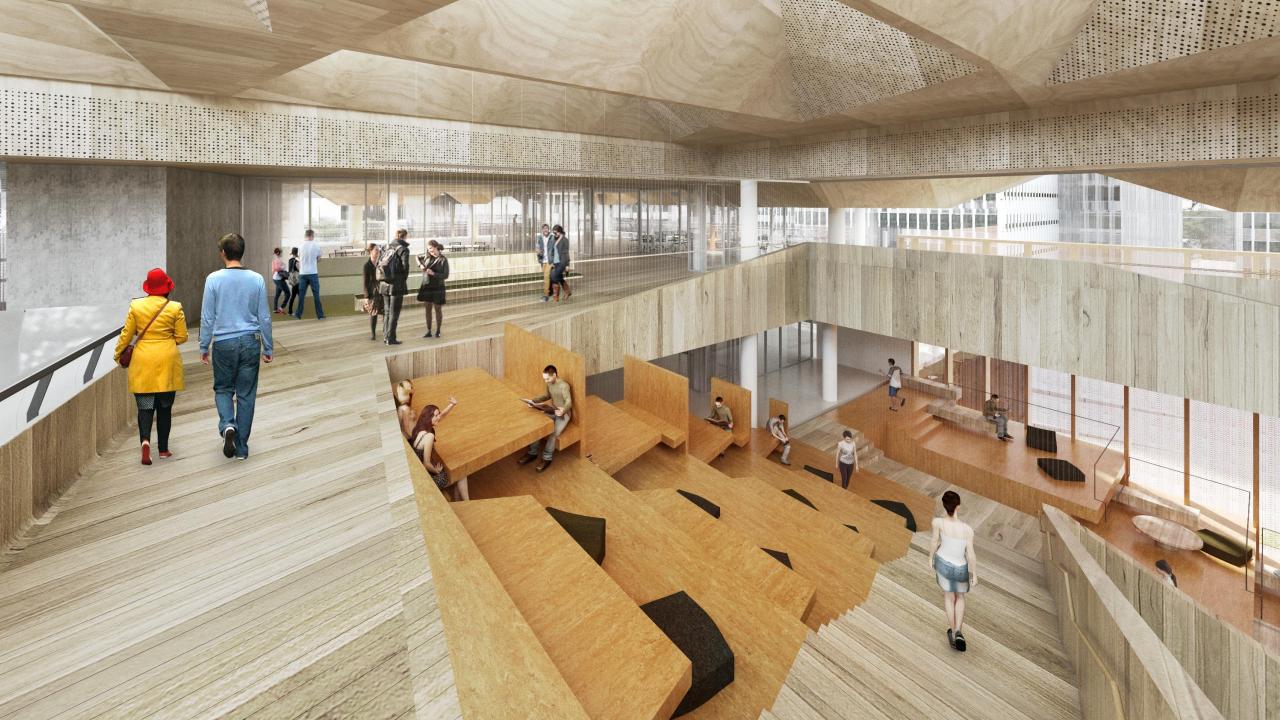

## A Learning Landscape

A building of vast scale – how to bring distinction to this while also retaining flexibility?

- > Ravine
- > Escarpment Stair
- > Treehouse
- > Lookout

Pre-class and post-class learning: the circulation spaces are distinctive and highly figured – the informal study seats are located here.

# Pre-Class & Post-Class Learning (Informal)

#### **An Active Ground Plane**