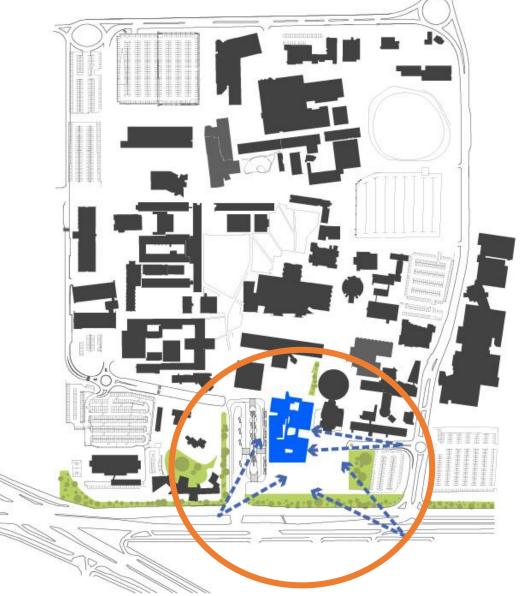

## **Two Strategic Documents**





#### **A New Front Door**

- 28,000m<sup>2</sup> GFA
- 4 levels
- 5 Star Greenstar rating
- Centralised learning & teaching spaces
- Faculty of Education
- Office of the Vice Provost Learning & Teaching
- Retail
- Bus interchange
- 800 space car park



## Clayton Campus Masterplan

## A Dynamic & Engaged University City



A STRONG PRIMARY WALK NETWORK



A CELEBRATION OF THE NATIVE LANDSCAPE



RENEWED CAMPUS GATEWAYS AND AN INTEGRATED REGIONAL TRANSPORT HUB



HUBS OF LEARNING AND COLLABORATION

INCREASED ON-CAMPUS ACCOMMODATION





A New Presence on Wellington Road











### **An Arrival Point**





### **An Arrival Point**









A Primary Walk Network















## A Shift in Scale



## A Shift in Scale







## A Mat Building









## **Field**



### **Forest**



#### **Roof Patterns**











## **Growth Rings**





# Better Teaching, Better Learning Agenda

## Better Teaching, Better Learning Agenda

A university wide strategy for the transformation of teaching & learning at Monash University:

- Student centred approach
- Challenge all aspects of teaching
- Blended learning

LTB as a step change in contemporary learning environments.



#### 3 Libraries

- Managed study spaces
- Quiet focused work
- Assistance to access resources



## 4 Learning Hubs

- > Over 70 formal learning spaces, and 800 informal learning seats
- > C