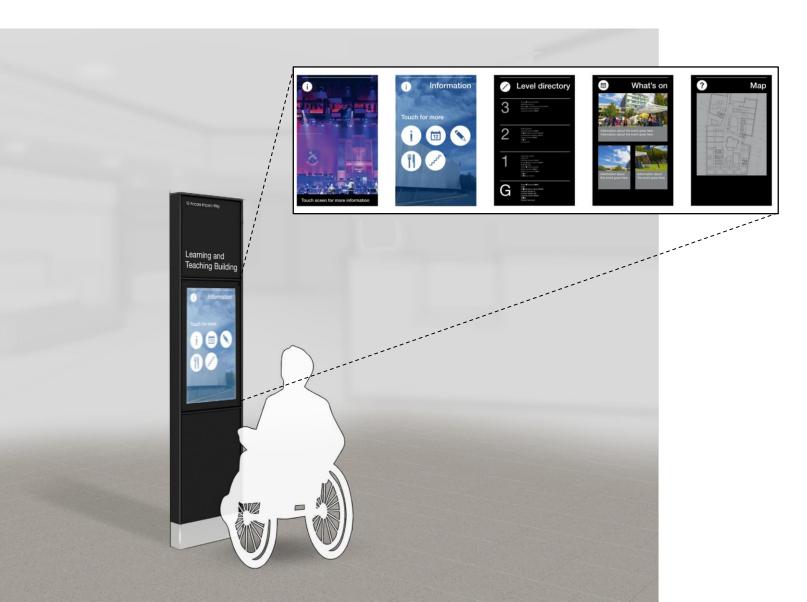

st teaching spaces will be provided in faculty buildings
- > Students will bring their own devices BYOD very few desktop computers will be provided in the building



## **Program**



## A Learning Landscape

A building of vast scale – how to bring distinction to this while also retaining flexibility?

- > Ravine
- > Escarpment Stair
- > Treehouse
- > Lookout

Pre-class and post-class learning: the circulation spaces are distinctive and highly figured – the informal study seats are located here.

In class learning: the formal study spaces are located in more rational/flexible parts of the floorplate allowing change over time.

# Pre-Class & Post-Class Learning (Informal)

## **Organizing Principles**





A cabinet of curiosities

#### **An Active Ground Plane**



## **Signage Totems**





#### Retail

- Retail Food & Beverage
- Retail Coffee / Convenience























# **Escarpment Stair**



















# **Spine Stair**









## **Tree House**







# In-Class Learning (Formal Learning)



#### **Collaborative Theatre**

- 184 Seats
- Map tables with camera capture of writeable surfaces
- Display screens to front & back of room
- Glazing to rear of theatre









#### Interactive Theatre

- 240 Seats
- Glazing to front of theatre with drop-down display
- Map tables with camera capture of writeable surface







Theatre in the Round

- 150 Seats

- Continuous writeable surface to perimeter

Map table with writeable surface & AV

- Camera capture to all writeable surfaces

Multiple presentation points









#### Level 1



#### Level 2



### Le