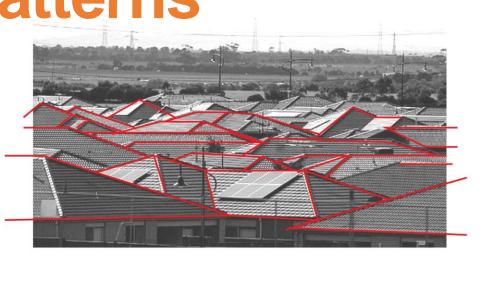

- 28,000m<sup>2</sup> GFA
- 4 levels
- 5 Star Greenstar rating
- Centralised learning & teaching spaces
- Faculty of Education
- Office of the Vice Provost Learning & Teaching
- Retail
- Bus interchange
- 800 space car park



## Clayton Campus Masterplan

## A Dynamic & Engaged University City



A STRONG PRIMARY WALK NETWORK



A CELEBRATION OF THE NATIVE LANDSCAPE



RENEWED CAMPUS GATEWAYS AND AN INTEGRATED REGIONAL TRANSPORT HUB



HUBS OF LEARNING AND COLLABORATION

INCREASED ON-CAMPUS ACCOMMODATION





A New Presence on Wellington Road











### **An Arrival Point**





### **An Arrival Point**









A Primary Walk Network















## A Shift in Scale



## A Shift in Scale







## A Mat Building









## **Field**



### **Forest**



#### **Roof Patterns**











## **Growth Rings**





# Better Teaching, Better Learning Agenda

## Better Teaching, Better Learning Agenda

A university wide strategy for the transformation of teaching & learning at Monash University:

- Student centred approach
- Challenge all aspects of teaching
- Blended learning

LTB as a step change in contemporary learning environments.



#### 3 Libraries

- Managed study spaces
- Quiet focused work
- Assistance to access resources



## 4 Learning Hubs

- > Over 70 formal learning spaces, and 800 informal learning seats
- > Centrally bookable general learning spaces discipline specific or specialist teaching spaces will be provided in faculty buildings
- > Students will bring their own devices BYOD very few desktop computers will be provided in the building



## **