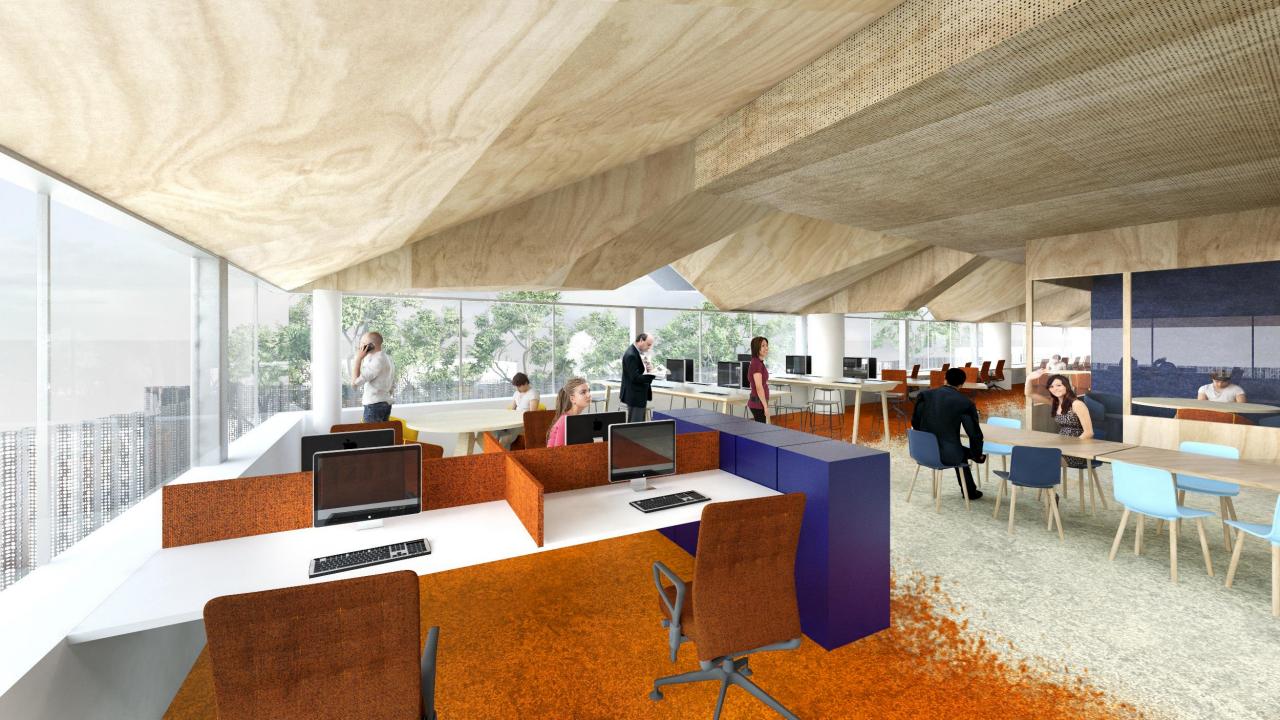

## 4 Learning Hubs

- > Over 70 formal learning spaces, and 800 informal learning seats
- > Centrally bookable general learning spaces discipline specific or specialist teaching spaces will be provided in faculty buildings
- > Students will bring their own devices BYOD very few desktop computers will be provided in the building

## A Learning Landscape

A building of vast scale – how to bring distinction to this while also retaining flexibility?

- > Ravine
- > Escarpment Stair
- > Treehouse
- > Lookout

Pre-class and post-class learning: the circulation spaces are distinctive and highly figured – the informal study seats are located here.

In class learning: the formal study spaces are located in more rational/flexible parts of the floorplate allowing change over time.