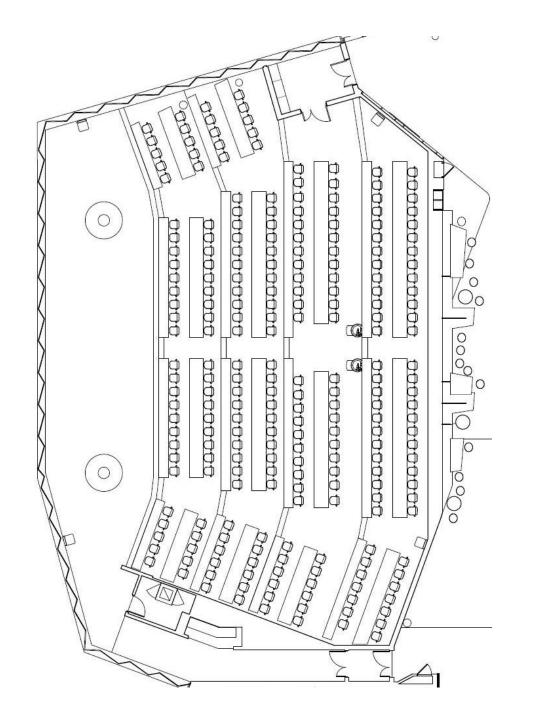

#### Interactive Theatre

- 240 Seats
- Glazing to front of theatre with drop-down display
- Map tables with camera capture of writeable surface

Theatre in the Round

- 150 Seats

- Continuous writeable surface to perimeter

Map table with writeable surface & AV

- Camera capture to all writeable surfaces

Multiple presentation points

#### Level 1