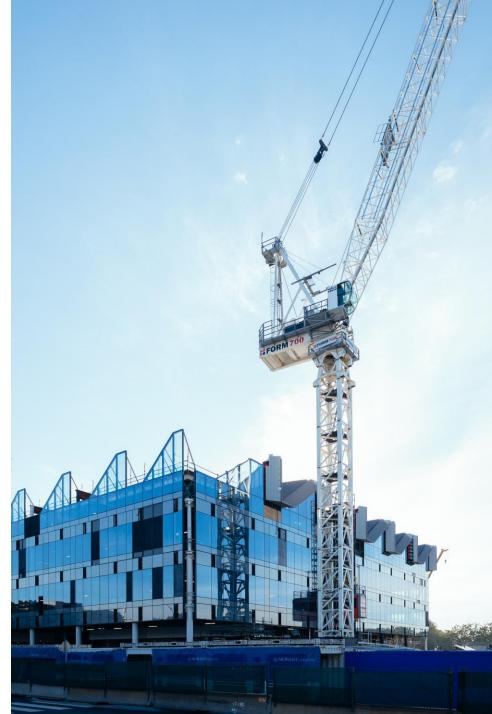

n & writeable surface at front of room
- Camera capture to writeable surface
- Supplementary mobile display screens
- Maximise glazing for natural light & learning on display





#### **Interactive Tutorial**

- 30 Seats
- Main display screen & writeable surface at front of room
- Camera capture to writeable surface
- Mobile display screens distributed
- Varied furniture settings for formal & informal









## Lectorial

- 90 Seats
- Main display screen & writeable surface at front of room
- Camera capture to writeable surface
- Mobile display screens distributed





#### **An Inhabited Roof**



#### Level 3





## HDR Hub

- Faculty of Education
- Activity-based workspaces for 210







# Modular Construction & Prefabrication











**Roof Hoods** 



## **Roof Hoods**











2. 3.





























# Research Report