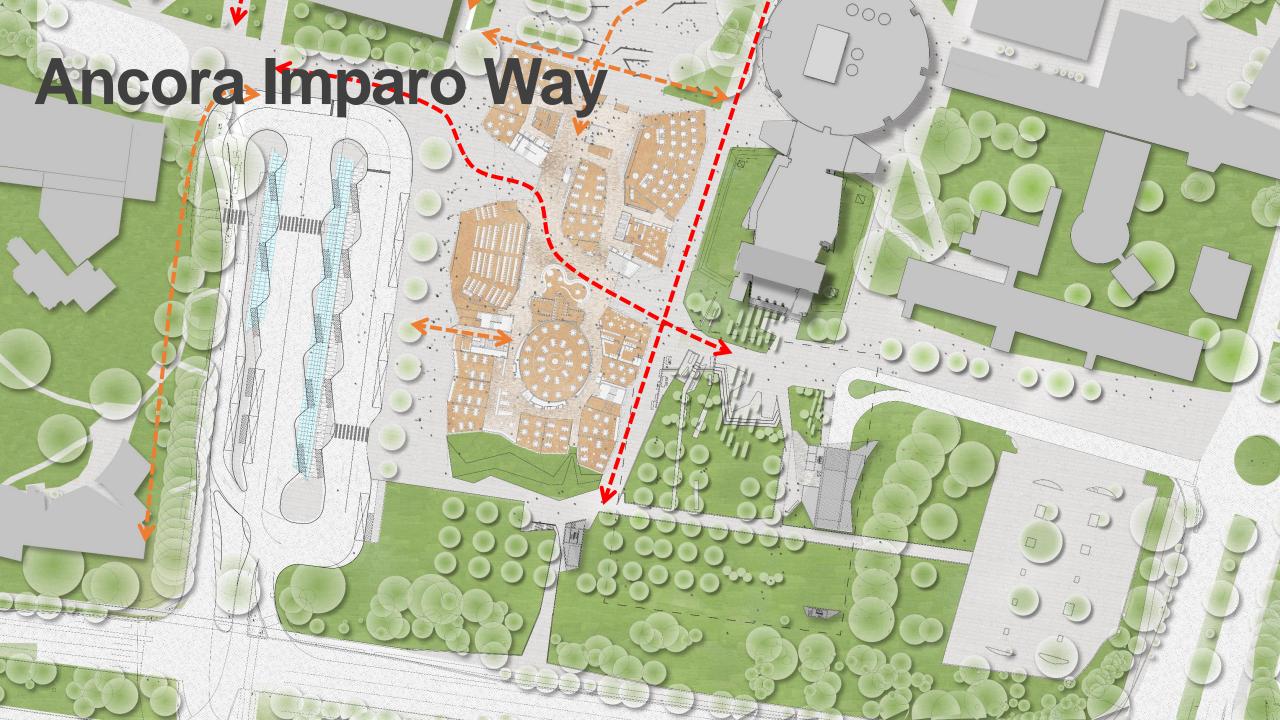

### **An Arrival Point**

### **An Arrival Point**

A Primary Walk Network

## A Shift in Scale