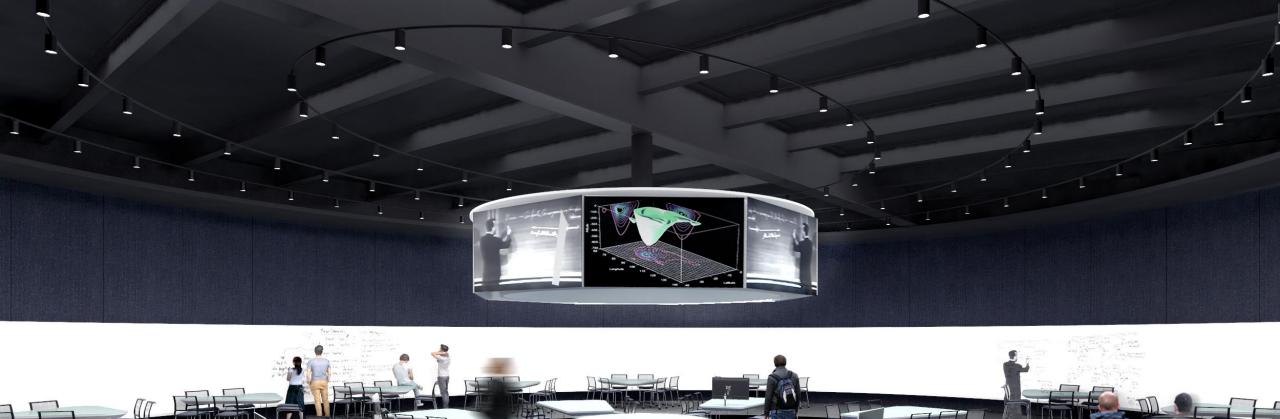

#### **Collaborative Theatre**

- 184 Seats
- Map tables with camera capture of writeable surfaces
- Display screens to front & back of room
- Glazing to rear of theatre

#### Interactive Theatre

- 240 Seats
- Glazing to front of theatre with drop-down display
- Map tables with camera capture of writeable surface

Theatre in the Round

- 150 Seats

- Continuous writeable surface to perimeter

Map table with writeable surface & AV

- Camera capture to all writeable surfaces

Multiple presentation points