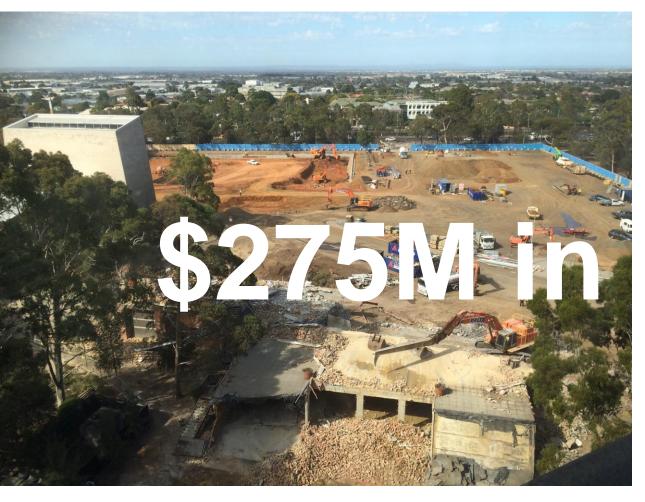

nteractive Tutorial**

- 30 Seats
- Main display screen & writeable surface at front of room
- Camera capture to writeable surface
- Supplementary mobile display screens
- Maximise glazing for natural light & learning on display





#### **Interactive Tutorial**

- 30 Seats
- Main display screen & writeable surface at front of room
- Camera capture to writeable surface
- Mobile display screens distributed
- Varied furniture settings for formal & informal









## Lectorial

- 90 Seats
- Main display screen & writeable surface at front of room
- Camera capture to writeable surface
- Mobile display screens distributed





#### **An Inhabited Roof**



#### Level 3





## HDR Hub

- Faculty of Education
- Activity-based workspaces for 210







# Modular Construction & Prefabrication











**Roof Hoods** 



## **Roof Hoods**











2. 3.





























# Research Report