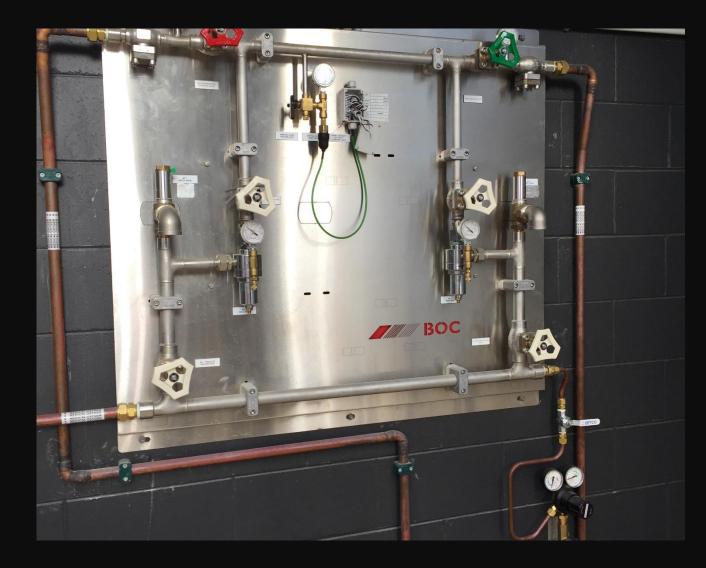

#### Hidden complexity

#### Live Medical Gases

- Lab suction
- Lab air
- Tool air
- Nitrous Oxide
- Oxygen
- Medical air
- Medical suction
- Separate bottle store for
- Nitrogen
- Carbon Dioxide