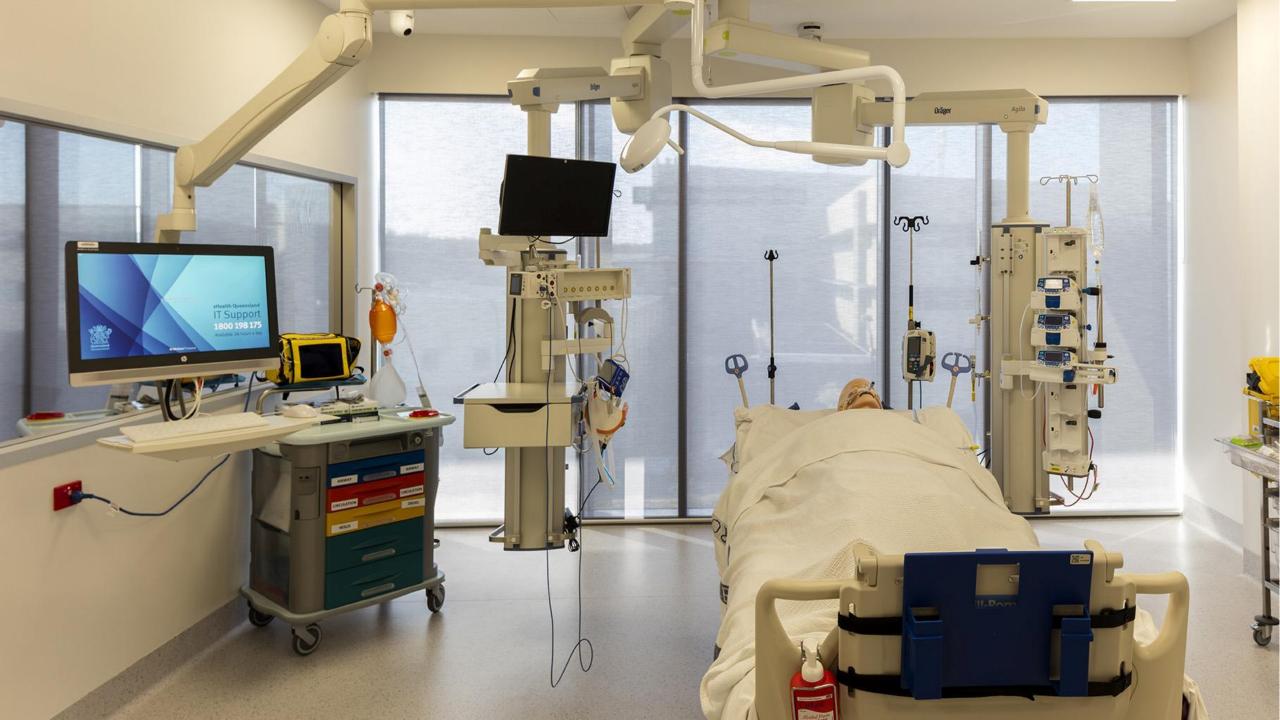

#### **Memorable Learning**

Master Class Arts West, University of Melbourne

Object based Learning UNSW College of Fine Arts

Master Class University of Melbourne

Simulation Sunshine Coast Health Institute

#### Live Medical Gases

- Lab suction
- Lab air
- Tool air
- Nitrous Oxide
- Oxygen
- Medical air
- Medical suction
- Separate bottle store for
- Nitrogen
- Carbon Dioxide

#### SCHI IMITATES MAIN HOSPITAL