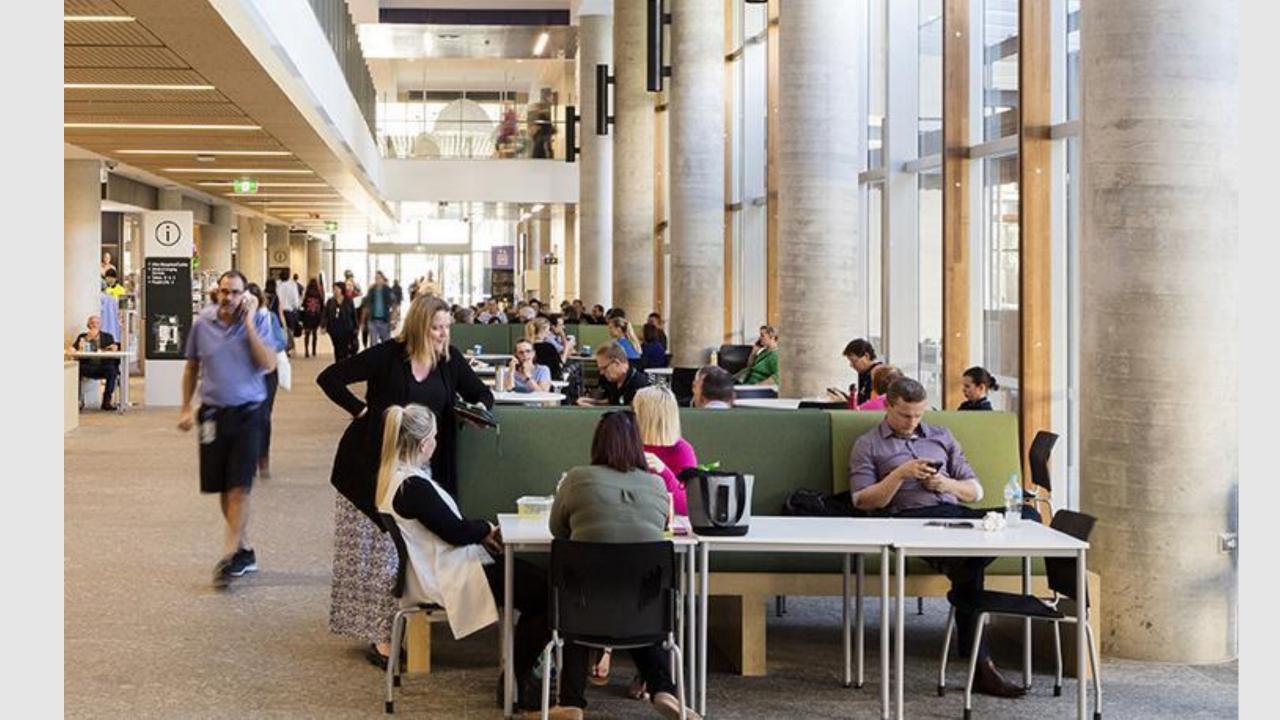

### **Introducing SCUH and SCHI**

\$1.8B PPP Project

6 Building Campus 167,000 m2 SCUH (Sunshine Coast University Hospital)

SCHI (Sunshine Coast Health Institute) 10,800 m2

> Nov 2016 Completion

### THE FACILITY

Sunshine Coast University Hospital