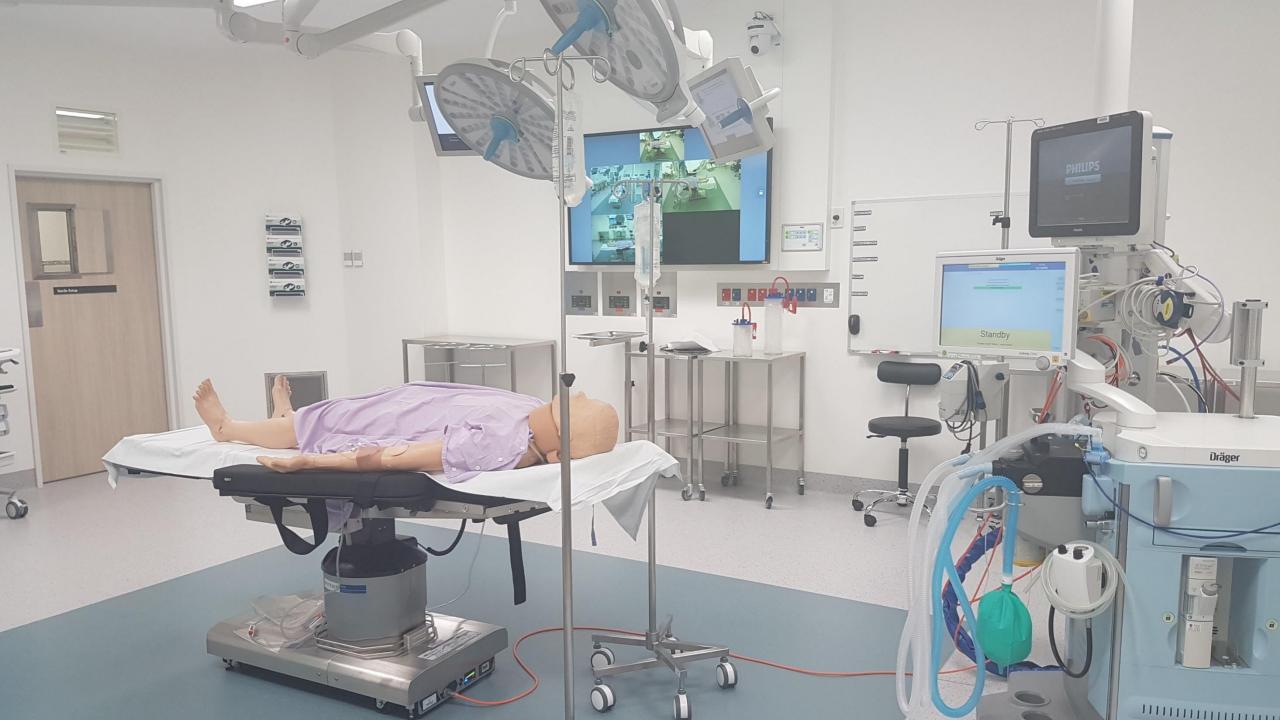

#### **Memorable Learning**

Master Class Arts West, University of Melbourne

Object based Learning UNSW College of Fine Arts

Master Class University of Melbourne

Simulation Sunshine Coast Health Institute

#### Live Medical Gases

- Lab suction
- Lab air
- Tool air
- Nitrous Oxide
- Oxygen
- Medical air
- Medical suction
- Separate bottle store for
- Nitrogen
- Carbon Dioxide

#### SCHI IMITATES MAIN HOSPITAL