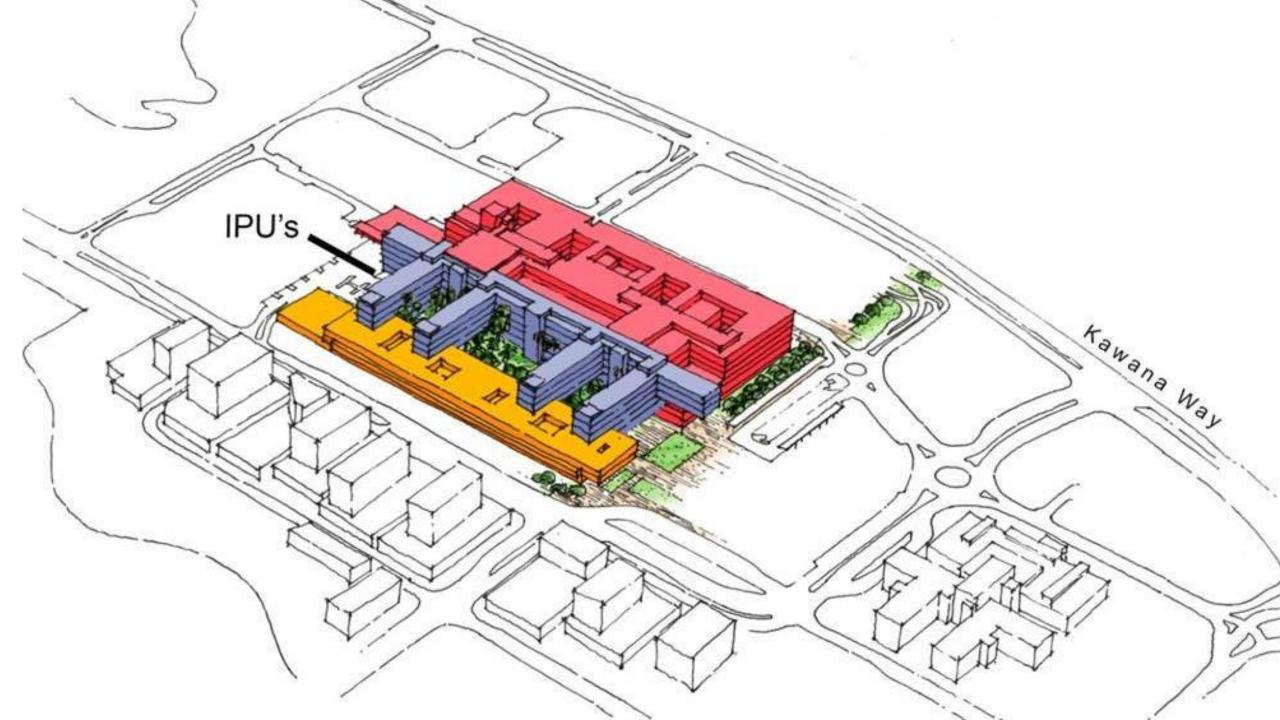

### **Introducing SCUH and SCHI**

\$1.8B PPP Project

6 Building Campus 167,000 m2 SCUH (Sunshine Coast University Hospital)

SCHI (Sunshine Coast Health Institute) 10,800 m2

> Nov 2016 Completion

### THE FACILITY

Sunshine Coast University Hospital