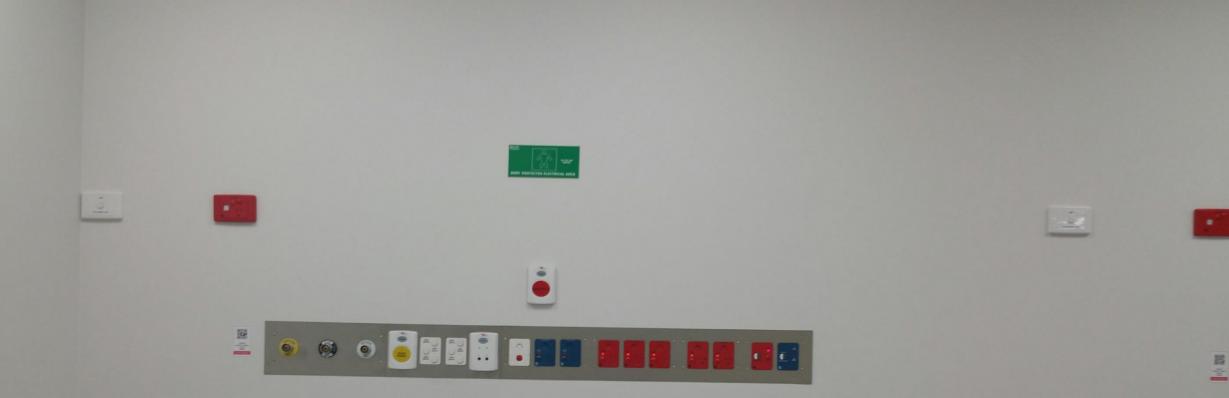

#### Hidden complexity

#### Live Medical Gases

- Lab suction
- Lab air
- Tool air
- Nitrous Oxide
- Oxygen
- Medical air
- Medical suction
- Separate bottle store for
- Nitrogen
- Carbon Dioxide