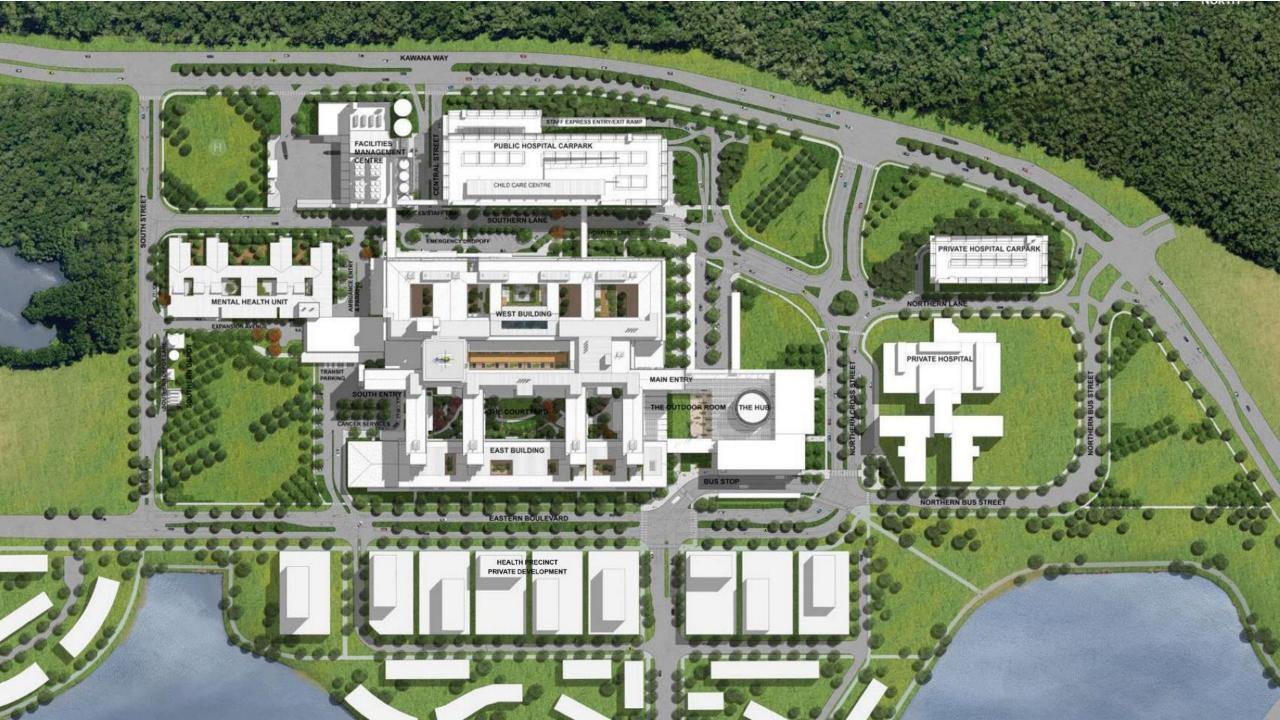

### **Introducing SCUH and SCHI**

\$1.8B PPP Project

6 Building Campus 167,000 m2 SCUH (Sunshine Coast University Hospital)

SCHI (Sunshine Coast Health Institute) 10,800 m2

> Nov 2016 Completion

### THE FACILITY

Sunshine Coast University Hospital