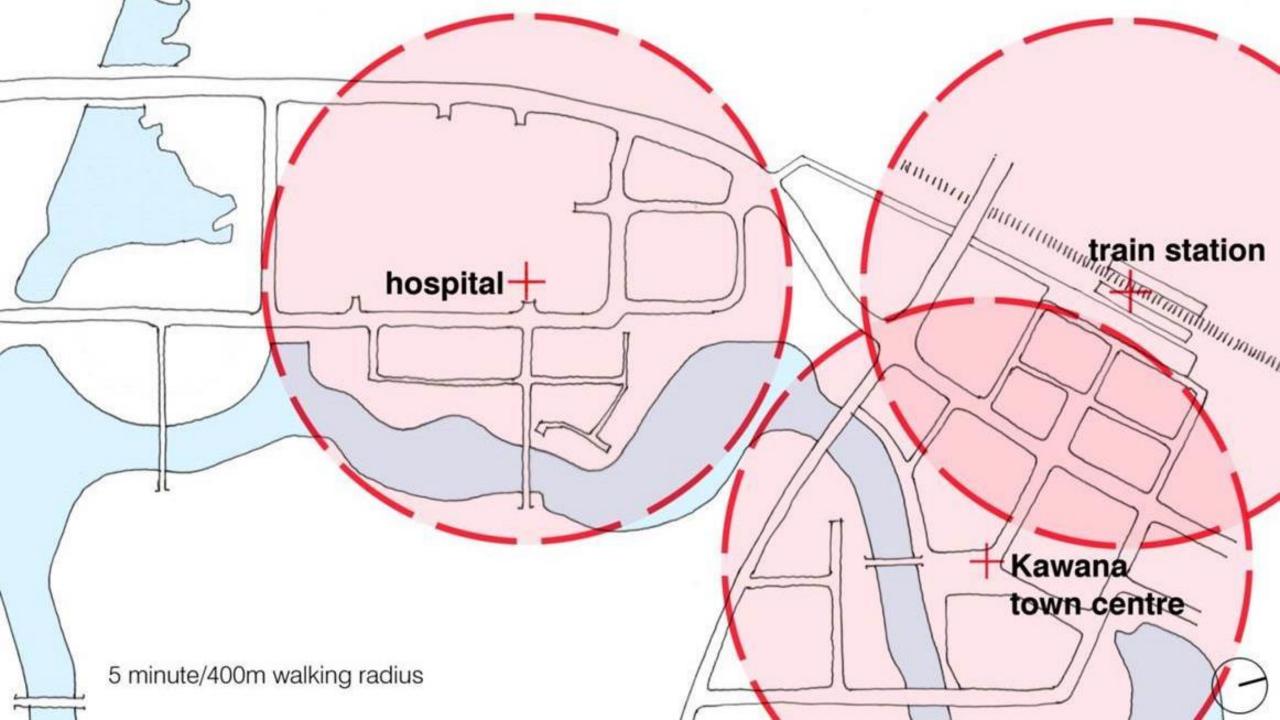

# UNLOCKING SOCIAL EDUCATIONAL VALUE

### SUNSHINE COAST UNIVERSITY

### HOSPITAL



architectus™







## architectus™





#### **Queensland** Government



### Sunshine Coast Hospital and Health Service

Exceptional people. Exceptional healthcare.



### **Introducing SCUH and SCHI**



\$1.8B PPP Project

6 Building Campus 167,000 m2 SCUH (Sunshine Coast University Hospital)

SCHI (Sunshine Coast Health Institute) 10,800 m2

> Nov 2016 Completion

### THE FACILITY





Sunshine Coast University Hospital





































### Attributes

#### **Student Centric Learning**



Increase student to teacher contact UNSW College of Fine Arts



Broaden the learning experiences possible Arts West, University of Melbourne



Increase student to student contact Victoria University of Wellington



Immersive learning UNSW College of Fine Arts

#### **Technology Enabled**



Audio Visual - next generation UNSW College of Fine Arts



Remote Conferencing Victoria University of Wellington



Audio Visual UTS Building 10



Agile Participation Arts West, University of Melbourne

#### **Memorable Learning**



Master Class Arts West, University of Melbourne



Object based Learning UNSW College of Fine Arts



Master Class University of Melbourne



Simulation Sunshine Coast Health Institu