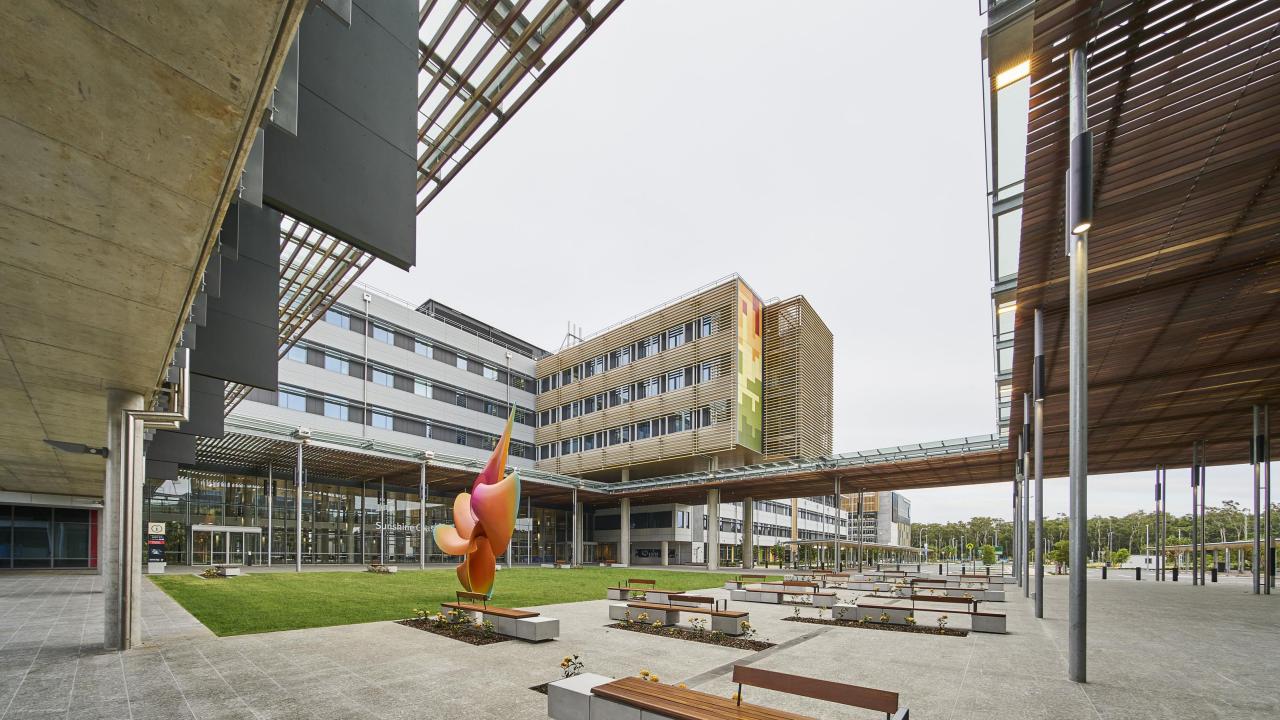

### **Introducing SCUH and SCHI**

\$1.8B PPP Project

6 Building Campus 167,000 m2 SCUH (Sunshine Coast University Hospital)

SCHI (Sunshine Coast Health Institute) 10,800 m2

> Nov 2016 Completion

### THE FACILITY

Sunshine Coast University Hospital