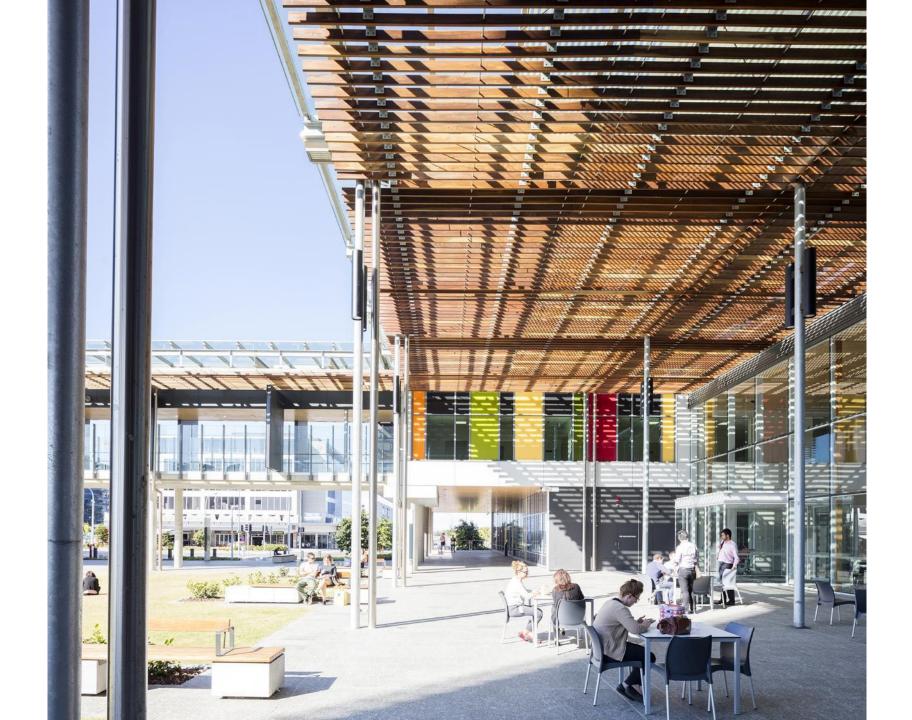

### **Introducing SCUH and SCHI**

\$1.8B PPP Project

6 Building Campus 167,000 m2 SCUH (Sunshine Coast University Hospital)

SCHI (Sunshine Coast Health Institute) 10,800 m2

> Nov 2016 Completion

### THE FACILITY

Sunshine Coast University Hospital