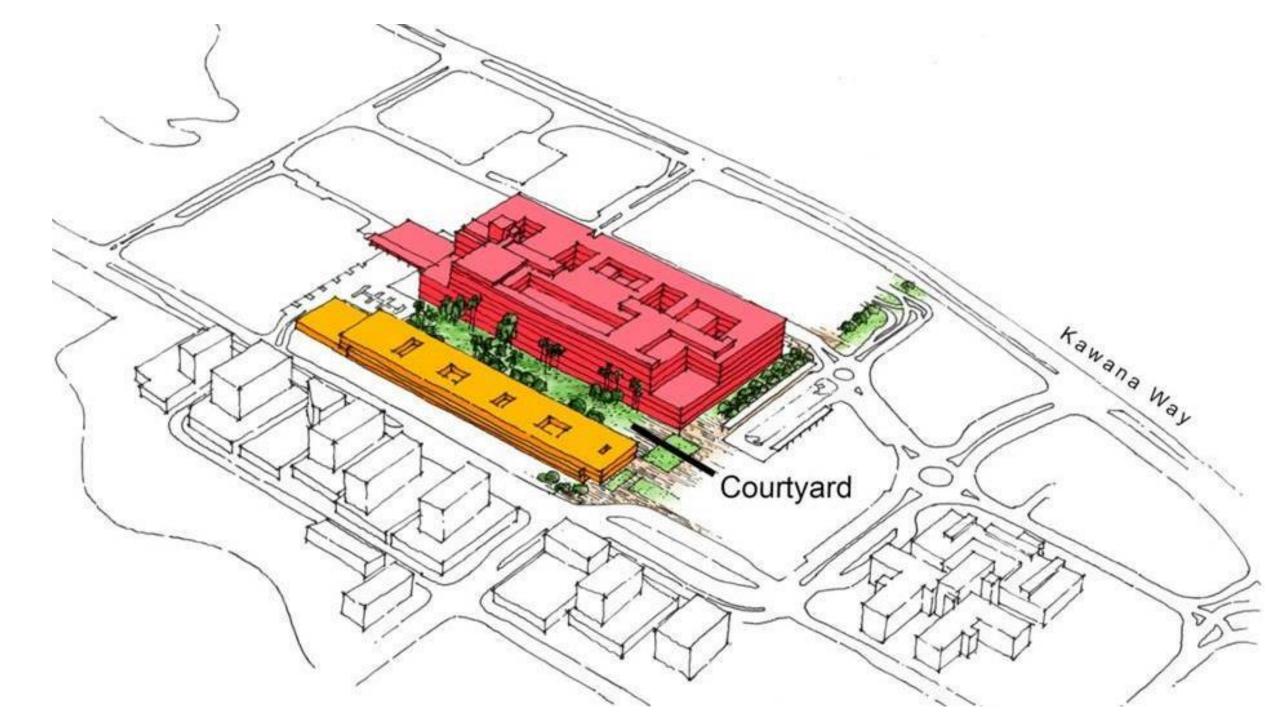

### **Introducing SCUH and SCHI**

\$1.8B PPP Project

6 Building Campus 167,000 m2 SCUH (Sunshine Coast University Hospital)

SCHI (Sunshine Coast Health Institute) 10,800 m2

> Nov 2016 Completion

### THE FACILITY

Sunshine Coast University Hospital