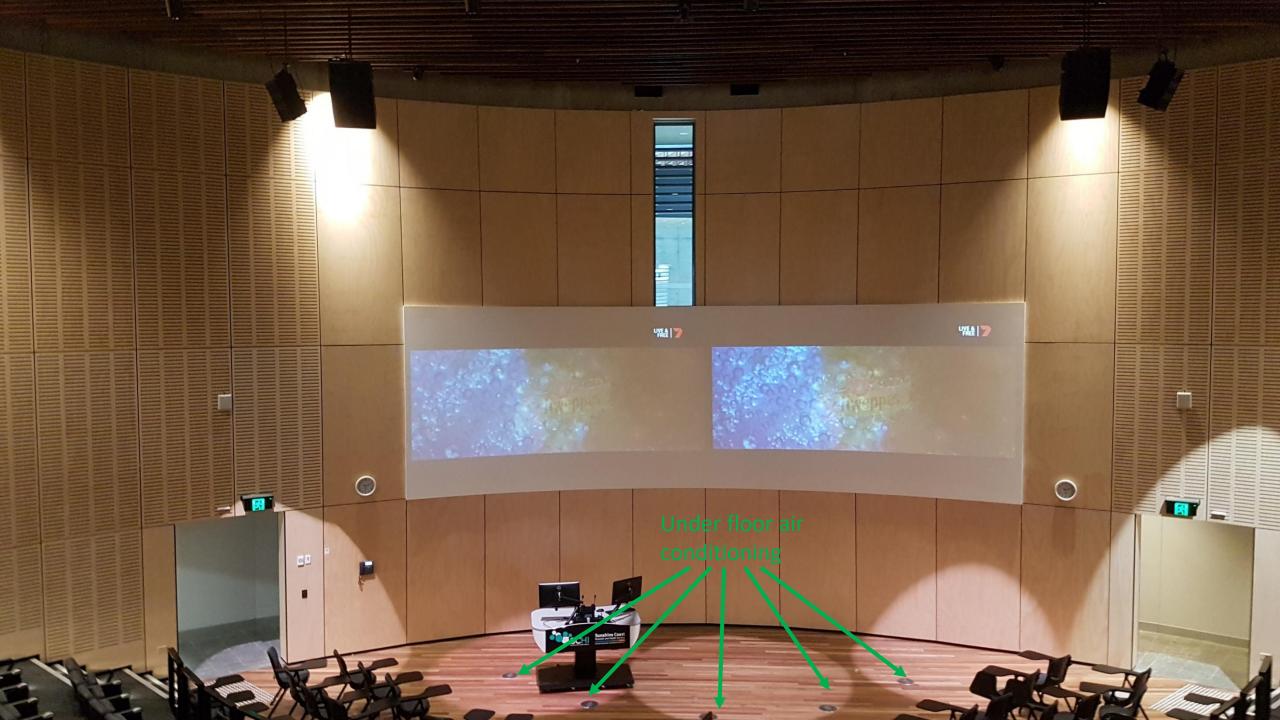

#### **Memorable Learning**

Master Class Arts West, University of Melbourne

Object based Learning UNSW College of Fine Arts

Master Class University of Melbourne

Simulation Sunshine Coast Health Institute

#### **Either Side of The Classroom**

Informal and Opportunistic Victoria University of Wellington

Outdoor UNSW College of Fine Arts

Indoor Arts West, University of Melbourne

Indoor/ Outdoor Sunshine Coast Health Institute