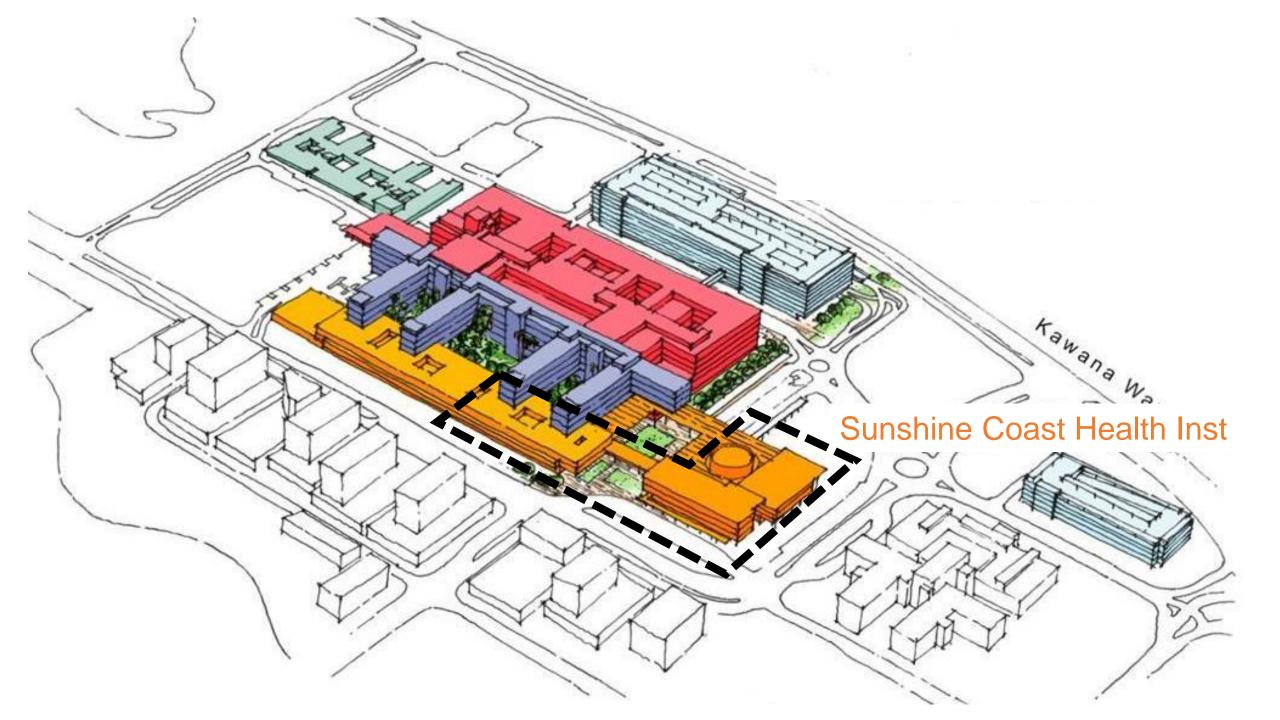

### **Introducing SCUH and SCHI**

\$1.8B PPP Project

6 Building Campus 167,000 m2 SCUH (Sunshine Coast University Hospital)

SCHI (Sunshine Coast Health Institute) 10,800 m2

> Nov 2016 Completion

### THE FACILITY

Sunshine Coast University Hospital

#### **Memorable Learning**

Master Class Arts West, University of Melbourne

Object based Learning UNSW College of Fine Arts

Master Class University of Melbourne

Simulation Sunshine Coast Health Institute

#### **Either Side of The Classroom**

Informal and Opportunistic Victoria University of Wellington

Outdoor UNSW College of Fine Arts

Indoor Arts West, University of Melbourne

Indoor/ Outdoor Sunshine Coast Health Institute

### **Opening the Doors**

Learning on Display 'Transparent', QEII Courts of Law

Community Engagement Sunshine Coast Health Institute

Learning on Display Campus HUB and Library, Victoria University of Wellington